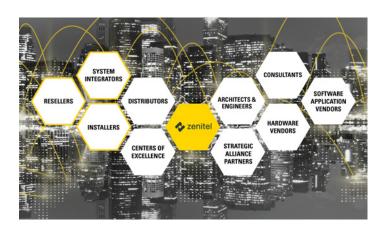

### Who can become a Zenitel Channel Partner?

The Zenitel Channel Partner Program is open to System Integrators, Installers and Resellers that offer security solutions to end customers. Please note that Zenitel will neither sell to nor provide pricing information to channel partners. Being a Zenitel channel partner will not provide any discount on products.