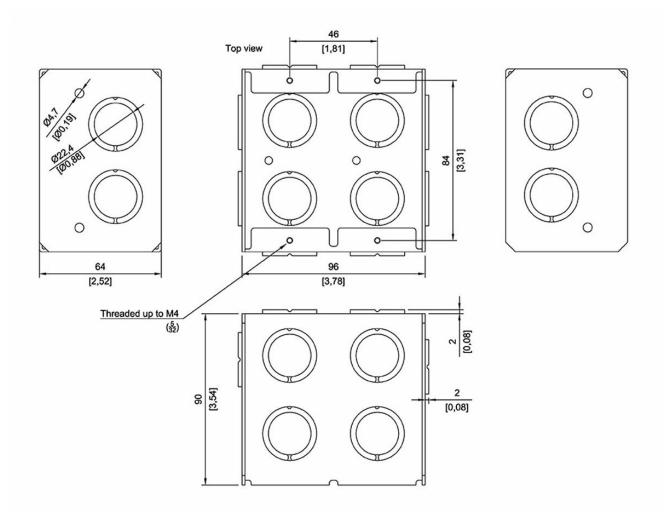

## **Technical Dimensions**

page 2/3

### **MÉCANIQUE**

| Dimensions (LxHxP) | 96 x 96 x 64 mm |
|--------------------|-----------------|
| Poids              | 0,4 kg          |