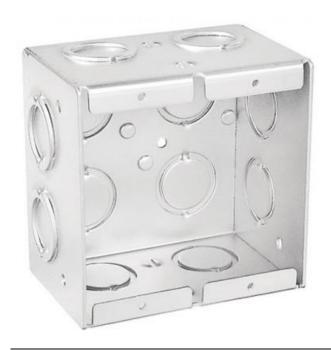

## **TA-3**

Boîtier d'encastrement pour Turbine Mini

## Description

Boîtier d'encastrement pour les postes Turbine Mini TMIS-1 et TMIS-2.

### **MÉCANIQUE**

| Dimensions (LxHxP) | 96 x 96 x 64 mm |
|--------------------|-----------------|
| Poids              | 0,4 kg          |