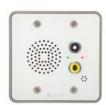

## Description

Boîtier d'encastrement pour les postes Turbine Mini TMIS-1 et TMIS-2.

### **Used With**

Turbine Mini Intercom

TMIS-2

Turbine Mini IP

TMIS-4

Interphone Turbine Mini

TMIV-1+

Interphone vidéo IP & SIP