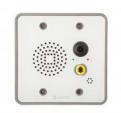

## Description

Boîtier d'encastrement pour les postes Turbine Mini TMIS-1 et TMIS-2.

### **Used With**

Turbine Mini Intercom

TMIS-2

Turbine Mini IP

TMIS-4

Interphone Turbine Mini

TMIV-1+

Interphone vidéo IP & SIP