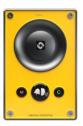

1008140030

## **TA-3**

Boîtier d'encastrement pour Turbine Mini

## Description

Boîtier d'encastrement pour les postes Turbine Mini TMIS-1 et TMIS-2.

## **Technical Dimensions**



page 2/3

# Spécifications

### **MÉCANIQUE**

| Dimensions (LxHxP) | 96 x 96 x 64 mm |
|--------------------|-----------------|
| Poids              | 0,4 kg          |

### **Used With**





Turbine Mini Intercom



TMIS-2

Turbine Mini IP



TMIS-4

Interphone Turbine Mini



TMIV-1+

Interphone vidéo IP & SIP



### TA-5

Étrier de fixation pour boîtier d'encastrement Turbine Compact



#### TCAS-1

Poste Turbine analogique Bouton IP-66 Jaune



### TCAS-2

Poste Turbine analogique 1 bouton, IK-10



### TCAS-3

Poste Turbine analogique 1 bouton, IK-08