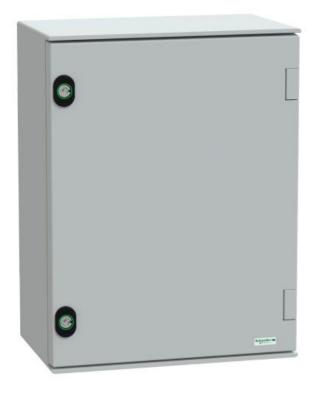

## **PLM-43**

Armoire pour installations en extérieur

IP-66

## Description

- Fixation murale en utilisant une plaque de montage
- Anti-corrosion
- Plaques d'acier rêvetues de zinc doublement chromé
- Kit de montage en applique pour une fixation à l'extérieur
- Indice de Protection IP-66 contre la poussière et l'eau

## **GÉNÉRAL**

| PLM-43             | Résistant à l'eau de<br>mer, IP-66 |
|--------------------|------------------------------------|
| Dimensions (LxHxP) | 330 x 430 x 200 mm                 |
| Poids              | 6,7 kg                             |
| Plaque de montage  | Dimensions : 365 x 250 mm          |