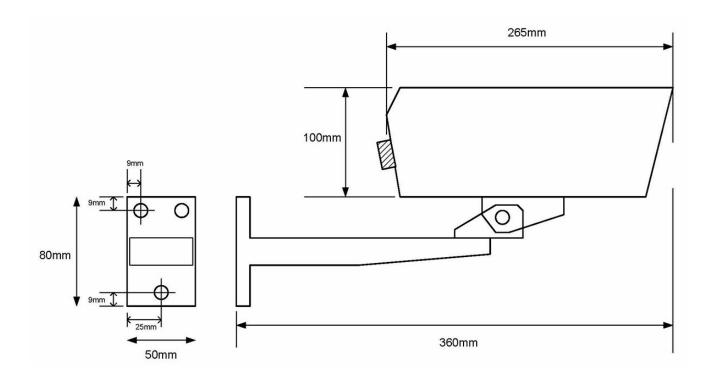

## **Technical Dimensions**

page 2/3

#### **GÉNÉRAL**

| Dimensions (Longueur avec support de fixation) | 360 mm |
|------------------------------------------------|--------|
| Poids                                          | 2,7 kg |

page 3/3