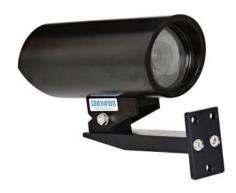

## SHU60B

Caméra couleur sous-marine Seahawk, 12/24 VAC, 60 degrés, IP-68

## Description

- Capteur 960H très haute définition
- Plage dynamique étendue pour voir les détails clairs et sombres simultanément
- Ocumunication bidirectionnelle Bilinx pour le contrôle de la caméra à distance
- Capteur d'images 960H, 1/3" DS CCD, résolution du capteur 720 lignes de télévision, double obturateur
- ✓ Couleur 0,09 lux
- Noir et blanc 0,04 lux
- Onsommation 360mA (12 VDC) 330mA (24 VAC)
- Onnecteur sous-marin et pigtail inclus