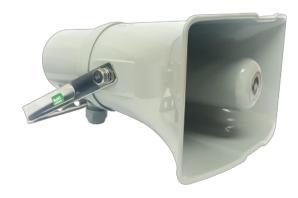

# VLS-15TF

Haut parleur à chambre de compression, 5 W, 100 V avec fusible

IP-66

## Description

- Particulièrement adapté aux environnement exigeants, notamment industriels
- 4 différentes prises de puissance : 2,5 W / 5 W / 10 W / 15 W

#### MÉCANIQUE

| Dimensions (LxHxP)                   | 253 x 152 x 309 mm                                   |
|--------------------------------------|------------------------------------------------------|
| Matériau, finitions                  | ABS, gris                                            |
| Montage                              | Support de fixation, acier inoxydable type 304       |
| Connexion                            | 1 presse-étoupe M20 et 1 bouchon d'obturation inclus |
| Poids                                | 1,85 kg                                              |
| Alimentation nominale                | 15W rms                                              |
| Niveau de pression acoustique à 1kHz | 106 dB / 1 W / 1 m - 118 dB /<br>15 W / 1 m          |
| Gamme de fréquence                   | 275 - 7000 Hz                                        |
| Indice de Protection IP              | IP-66                                                |
| Températures de fonctionnement       | De -40°C à +55°C                                     |
|                                      |                                                      |