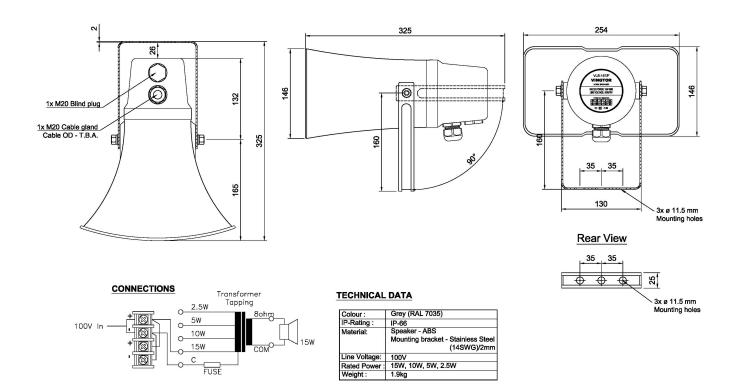

### **Technical Dimensions**

#### MÉCANIQUE

| Dimensions (LxHxP)                   | 253 x 152 x 309 mm                                   |
|--------------------------------------|------------------------------------------------------|
| Matériau, finitions                  | ABS, gris                                            |
| Montage                              | Support de fixation, acier inoxydable type 304       |
| Connexion                            | 1 presse-étoupe M20 et 1 bouchon d'obturation inclus |
| Poids                                | 1,85 kg                                              |
| Alimentation nominale                | 15W rms                                              |
| Niveau de pression acoustique à 1kHz | 106 dB / 1 W / 1 m - 118 dB /<br>15 W / 1 m          |
| Gamme de fréquence                   | 275 - 7000 Hz                                        |
| Indice de Protection IP              | IP-66                                                |
| Températures de fonctionnement       | De -40°C à +55°C                                     |
|                                      |                                                      |