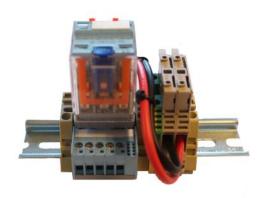

## SPA-REL-V4

Contact de relais libre de potentiel multifonction avec sorties protégées

## Description

- Ontacts 115-230 VAC ou 24 VDC
- Montage sur rail NS-35
- 2 jeux de contacts
- ❷ Bobine d'entrée 24 VDC
- Sortie protégée

## GÉNÉRAL

| Dimensions (LxH)                            | 80 x 70 mm              |
|---------------------------------------------|-------------------------|
| Montage                                     | Rail NS-35              |
| Boîtier                                     | ABS, PC                 |
| Tension de fonctionnement (bobine d'entrée) | 24 VDC                  |
| Contacts                                    | 115 - 230 VAC ou 24 VDC |
| Jeux de contacts                            | 2, C/NO                 |
| Terminaux                                   | 2,5 mm2                 |
| Sortie protégée par fusible                 | Oui, 5 A                |
| Poids                                       | 0,2 kg                  |
|                                             |                         |