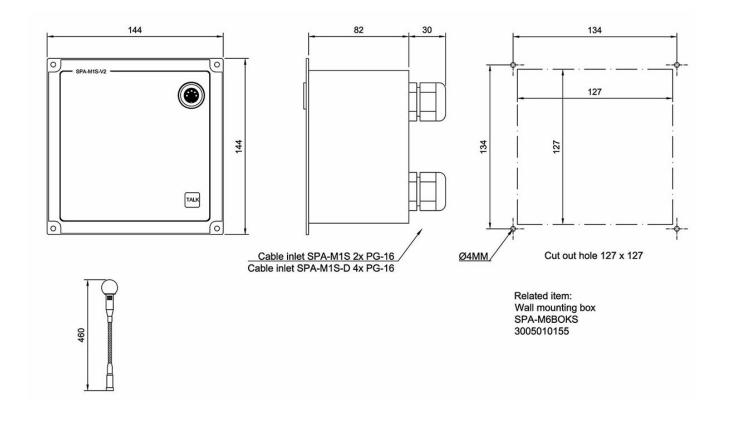

### **Technical Dimensions**

page 2/3

#### **GÉNÉRAL**

| Dimensions (LxHxP)      | 144 x 144 x 82mm                                    |
|-------------------------|-----------------------------------------------------|
| Poids avec microphone   | 0,4 kg                                              |
| Matériau                | Aluminium anodisé noir                              |
| Montage                 | Encastré, en applique avec un boîtier               |
| Connexions              | Borniers à vis enfichables<br>pour câble de 2,5 mm2 |
| Indice de Protection IP | IP-22                                               |