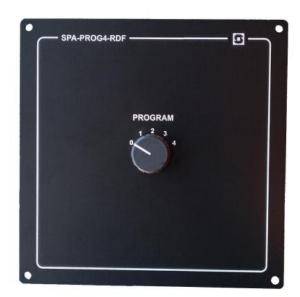

# SPA-PROG4-RDF

Sélecteur de programmes de divertissement, double sécurité

## Description

- Sélecteur de programmes de divertissement 4 x 100 V
- Entrée de sonorisation 100 V pour les systèmes doubles A-B
- $\bigcirc$
- PA override 24VDC input failsafe from dual A-B system and for single system by DIP switch
- 2 sorties 100 V pour les systèmes doubles A-B