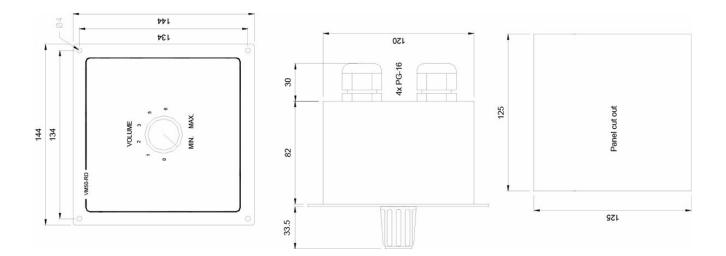

## **Technical Dimensions**

page 1/3

page 2/3

### **GÉNÉRAL**

| Matériau / Couleur    | Aluminium anodisé noir                                           |
|-----------------------|------------------------------------------------------------------|
| Dimensions (LxHxP)    | 144 x 144 x 82 mm                                                |
| Montage               | Encastré avec des vis 4 x 4 mm                                   |
| Presse-étoupes        | 4 x PG-16                                                        |
| Entrée                | A partir de<br>l'amplificateur 100 V                             |
| Sortie                | 100 V                                                            |
| Puissance de sortie   | 2 x 50 W                                                         |
| Override power supply | 24 VDC                                                           |
| Connexions            | Borniers à vis<br>enfichables pour des<br>câbles de max. 2,5 mm² |
| Poids                 | 0,7 kg                                                           |