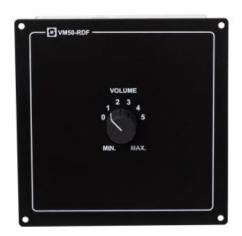

# VM50-RD

Dual Volume Control 4 Wire Override 2x50W

# Description

- Dual volume control, 4 wire override 2x 50W
- A utiliser au sein d'un système de sonorisation et d'alarme générale SPA-V2
- Montage encastré
- Boîtier applique optionnel

### **GÉNÉRAL**

| Matériau / Couleur    | Aluminium anodisé noir                                           |
|-----------------------|------------------------------------------------------------------|
| Dimensions (LxHxP)    | 144 x 144 x 82 mm                                                |
| Montage               | Encastré avec des vis 4 x 4 mm                                   |
| Presse-étoupes        | 4 x PG-16                                                        |
| Entrée                | A partir de<br>l'amplificateur 100 V                             |
| Sortie                | 100 V                                                            |
| Puissance de sortie   | 2 x 50 W                                                         |
| Override power supply | 24 VDC                                                           |
| Connexions            | Borniers à vis<br>enfichables pour des<br>câbles de max. 2,5 mm² |
| Poids                 | 0,7 kg                                                           |