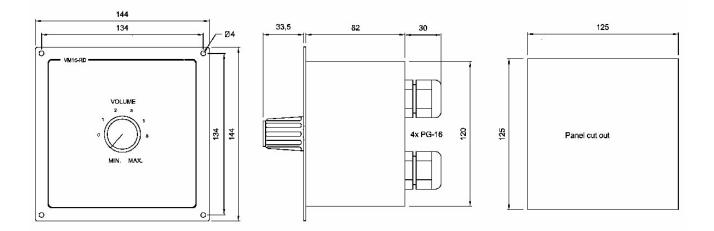

## **Technical Dimensions**

## GÉNÉRAL

| Matériau / Couleur    | Aluminium anodisé noir                                           |
|-----------------------|------------------------------------------------------------------|
| Dimensions (LxHxP)    | 144 x 144 x 82 mm                                                |
| Montage               | Encastré avec des vis 4<br>x 4 mm                                |
| Presse-étoupes        | 4 x PG-16                                                        |
| Entrée                | A partir de<br>l'amplificateur 100 V                             |
| Sortie                | 100 V                                                            |
| Puissance de sortie   | 2 x 15 W                                                         |
| Override power supply | 24 VDC                                                           |
| Connexions            | Borniers à vis<br>enfichables pour des<br>câbles de max. 2,5 mm² |
| Poids                 | 0,7 kg                                                           |