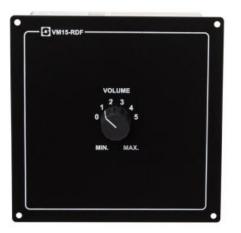

# <sup>3005010212</sup> VM15-RD

Dual Volume Control 4 Wire Override 2x15W

## Description

- Oual volume control, 4 wire override 2x 15W
- A utiliser au sein d'un système de sonorisation et d'alarme générale SPA-V2
- Montage encastré
- Boîtier applique optionnel