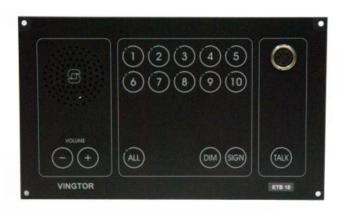

## Description

- Poste principal avec sélection de 10 lignes
- Appels généraux
- Haut-parleur de contrôle / microphone
- Connecteur pour microphone à main ou col de cygne
- Rétroéclairage ajustable
- Boutons de ligne éclairés
- Notification des appels entrants par buzzer
- Volume ajustable
- Signalisation des appels
- Sortie pour les appareils de signalisation

### **GÉNÉRAL**

| Matériau / Finitions             | Aluminium / Noir                                           |
|----------------------------------|------------------------------------------------------------|
| Montage                          | Encastré avec des vis 4 x 4 mm                             |
| Terminaux                        | Bornier à vis<br>enfichables pour câble<br>de max. 2,5 mm2 |
| Presse-étoupe                    | 6 x PG-16                                                  |
| Indice de Protection IP          | IP-22                                                      |
| Dimensions (LxHxP)               | 240 x 144 x 130 (avec étoupes)                             |
| Dimensions de<br>découpage       | 224 x 132 mm                                               |
| Poids                            | Environ 1,6 kg                                             |
| Entrée microphone                | Contact pour<br>microphone à main ou<br>col de cygne       |
| Switch                           | Bouton poussoir avec<br>LED d'indication                   |
| Alimentation                     | 24 - 32 VDC                                                |
| Consommation de courant maximale | 2A                                                         |
| Puissance de sortie              | 30W RMS                                                    |
| Gamme de fréquence               | 200 Hz - 8 KHz (-3 dB)                                     |
| Températures de fonctionnement   | De -20°C à +55°C                                           |
|                                  |                                                            |