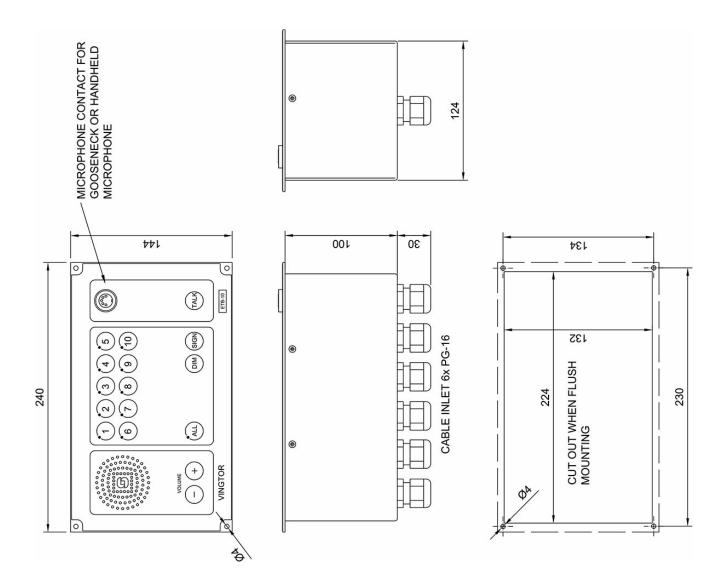

# **Technical Dimensions**

### **GÉNÉRAL**

| Matériau / Finitions             | Aluminium / Noir                                           |
|----------------------------------|------------------------------------------------------------|
| Montage                          | Encastré avec des vis 4 x 4 mm                             |
| Terminaux                        | Bornier à vis<br>enfichables pour câble<br>de max. 2,5 mm2 |
| Presse-étoupe                    | 6 x PG-16                                                  |
| Indice de Protection IP          | IP-22                                                      |
| Dimensions (LxHxP)               | 240 x 144 x 130 (avec étoupes)                             |
| Dimensions de<br>découpage       | 224 x 132 mm                                               |
| Poids                            | Environ 1,6 kg                                             |
| Entrée microphone                | Contact pour<br>microphone à main ou<br>col de cygne       |
| Switch                           | Bouton poussoir avec<br>LED d'indication                   |
| Alimentation                     | 24 - 32 VDC                                                |
| Consommation de courant maximale | 2A                                                         |
| Puissance de sortie              | 30W RMS                                                    |
| Gamme de fréquence               | 200 Hz - 8 KHz (-3 dB)                                     |
| Températures de fonctionnement   | De -20°C à +55°C                                           |
|                                  |                                                            |