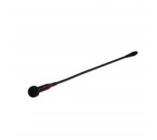

ée microphone                | Contact pour<br>microphone à main ou<br>col de cygne       |
| Switch                           | Bouton poussoir avec<br>LED d'indication                   |
| Alimentation                     | 24 - 32 VDC                                                |
| Consommation de courant maximale | 2A                                                         |
| Puissance de sortie              | 30W RMS                                                    |
| Gamme de fréquence               | 200 Hz - 8 KHz (-3 dB)                                     |
| Températures de fonctionnement   | De -20°C à +55°C                                           |
|                                  |                                                            |

### Accessoires







### **WBOKS**

Boîtier applique pour ETB-5/10 et CTB-10/20

### ETC-1-TB

Microphone à main

### MB-30G

Microphone col de cygne

page 4/4