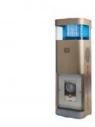

## Description

- Plaque en acier inoxydable
- Installation pour postes Turbine

La plaque d'adaptation pour postes Turbine fournit un support pour tous les postes Turbine. Elle permet d'installer ces postes dans des boîtiers de montage et des bornes, tous explicités dans les spécifications.

#### GÉNÉRAL

| Plaque             | Acier inoxydable                       |
|--------------------|----------------------------------------|
| Dimensions (HxLxP) | 298,45 x 215,90 x 76,20 mm             |
| Montage            | Toutes les bornes ETP-MTE<br>ECO-TOWER |