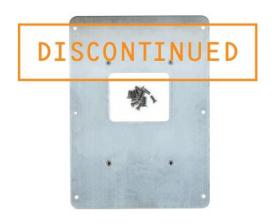

## Description

- Plaque en acier inoxydable
- Installation pour postes Turbine

La plaque d'adaptation pour postes Turbine fournit un support pour tous les postes Turbine. Elle permet d'installer ces postes dans des boîtiers de montage et des bornes, tous explicités dans les spécifications.

#### GÉNÉRAL

| Plaque             | Acier inoxydable                       |
|--------------------|----------------------------------------|
| Dimensions (HxLxP) | 298,45 x 215,90 x 76,20 mm             |
| Montage            | Toutes les bornes ETP-MTE<br>ECO-TOWER |