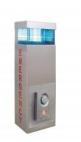

Emergency Communication Wall Unit

1602 Deluxe Stanchion Wall Unit

Emergency Communication Wall Unit

1603 Economy Wall Unit

Emergency Communication Wall Unit

1602 Wall Unit with Mass Notification

Emergency Communication Wall Unit

1602 Deluxe Wall Unit Slim

Emergency Communication Wall Unit

1603 Economy Wall Unit Slim

page 4/4