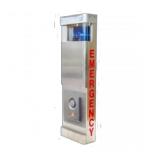

TCIS-5

Interphone IP SIP

TCIS-6

Interphone IP SIP

Emergency Communication
Tower / Stanchion

1608 Eco Tower

Emergency Communication
Tower / Stanchion

1600 Deluxe Tower

Emergency Communication
Tower / Stanchion

1600-04 Tower w/ Opt 4 CCTV Mount & Mass Notification

Emergency Communication
Tower / Stanchion

1601 Econo Tower

Emergency Communication
Tower / Stanchion

1600-04 Tower w/ Opt 4 CCTV Mount

Emergency Communication Wall Unit

1602 Deluxe Stanchion Wall Unit

Emergency Communication Wall Unit

1603 Economy Wall Unit

Emergency Communication Wall Unit

1602 Wall Unit with Mass Notification

Emergency Communication Wall Unit