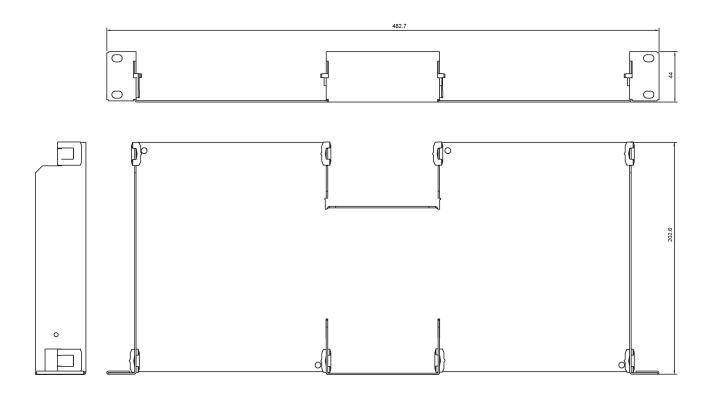

## **Technical Dimensions**

page 2/3

#### **GENERAL**

| Dimension (LxHxP) | 483 x 44 x 203 mm |
|-------------------|-------------------|
| Poids             | 0.5kg             |