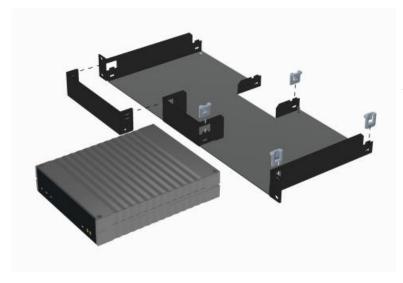

## IA-RS1

Support double ICX-500 pour rack 19"

# Description

En utilisant l'étagère IA-RS1, deux serveurs ICX-500 peuvent être montés côte à côte dans un espace de rack 19" 1U