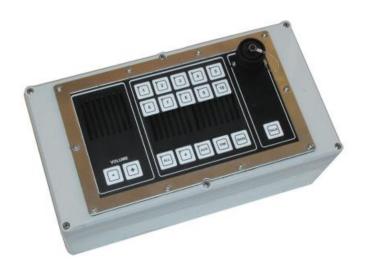

## CTB-10 W/V01

Panneau opérateur

,,,,

**IP-66** 

## Description

- Panneau opérateur waterproof avec sélection 10 lignes
- Haut-parleur externe HP-8
- ✓ Microphones P-66 et P-66/10 en option
- Appels simples, de groupe et généraux
- Rétroéclairage ajustable
- Boutons éclairés
- Notification des appels entrants par buzzer
- ✓ Volume ajustable

#### **GÉNÉRAL**

| Matériau / Finitions    | Aluminium / Acier<br>inoxyable, Boîtier en<br>plastique ABS |  |
|-------------------------|-------------------------------------------------------------|--|
| Montage                 | Mural avec des vis 4 x<br>4mm                               |  |
| Terminaux               | Borniers à vis<br>enfichables pour câble<br>de max. 2,5 mm  |  |
| Dimensions (LxHxP)      | 300 x 160 x 156 mm                                          |  |
| Poids                   | Environ 1,4 kg                                              |  |
| Connexions              | Unité centrale, haut-<br>parleurs externes                  |  |
| Face avant              | Film graphique                                              |  |
| Switch                  | Bouton pressoir avec<br>LED d'indication                    |  |
| Contact microphone      | Amphenol avec capuchon IP-67                                |  |
| Microphone waterproof   | P-66 ou P-66/10, voir<br>les fiches technique<br>dédiées    |  |
| Haut-parleur            | Haut-parleur externe,<br>HP-8 8 Ohm                         |  |
| Indice de Protection IP | IP-66                                                       |  |
|                         |                                                             |  |