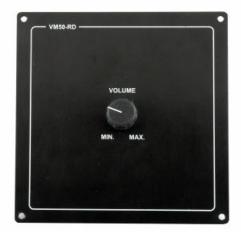

# VM50-RD

Dual Volume Control 4 Wire Override 2x50W

# Description

- Dual volume control, 4 wire override 2x 50W
- A utiliser au sein d'un système de sonorisation et d'alarme générale SPA-V2
- Montage encastré
- Boîtier applique optionnel

### **GÉNÉRAL**

| Matériau / Couleur    | Aluminium anodisé noir                                           |
|-----------------------|------------------------------------------------------------------|
| Dimensions (LxHxP)    | 144 x 144 x 82 mm                                                |
| Montage               | Encastré avec des vis 4 x 4 mm                                   |
| Presse-étoupes        | 4 x PG-16                                                        |
| Entrée                | A partir de<br>l'amplificateur 100 V                             |
| Sortie                | 100 V                                                            |
| Puissance de sortie   | 2 x 50 W                                                         |
| Override power supply | 24 VDC                                                           |
| Connexions            | Borniers à vis<br>enfichables pour des<br>câbles de max. 2,5 mm² |
| Poids                 | 0,7 kg                                                           |