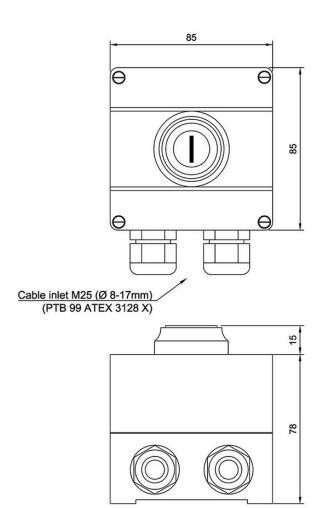

### **Technical Dimensions**

page 2/3

#### **GÉNÉRAL**

| Connexions              | Borniers à vis                                     |
|-------------------------|----------------------------------------------------|
| Couleur                 | Noir                                               |
| Matériau                | Polyamide moulé<br>renforcée par fibre de<br>verre |
| Homologation PTB        | EEx de IIC T6                                      |
| Indice de Protection IP | IP-66                                              |
| Dimensions (LxHxP)      | 110 x 80 x 63 mm                                   |