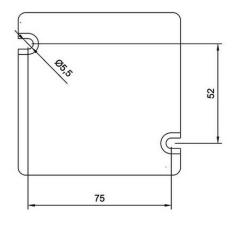

### **Technical Dimensions**

page 2/3

#### **GÉNÉRAL**

| Connexions              | Borniers à vis                                     |
|-------------------------|----------------------------------------------------|
| Couleur                 | Noir                                               |
| Matériau                | Polyamide moulé<br>renforcée par fibre de<br>verre |
| Homologation PTB        | EEx de IIC T6                                      |
| Indice de Protection IP | IP-66                                              |
| Dimensions (LxHxP)      | 110 x 80 x 63 mm                                   |