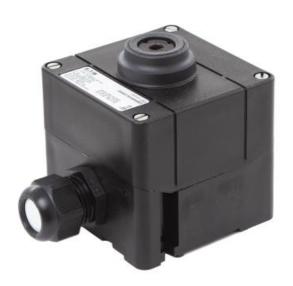

## Description

- Poste d'appel ATEX pour une utilisation dans les zones à risques
- Conçu pour être monté sur cloison
- Bouton d'appel pour joindre le poste principal
- ✓ A utiliser avec les haut-parleurs à chambre de compression ATEXDSP-15EExeNT et DSP-15EExeN

#### **GÉNÉRAL**

| Connexions              | Borniers à vis                                     |
|-------------------------|----------------------------------------------------|
| Couleur                 | Noir                                               |
| Matériau                | Polyamide moulé<br>renforcée par fibre de<br>verre |
| Homologation PTB        | EEx de IIC T6                                      |
| Indice de Protection IP | IP-66                                              |
| Dimensions (LxHxP)      | 110 x 80 x 63 mm                                   |