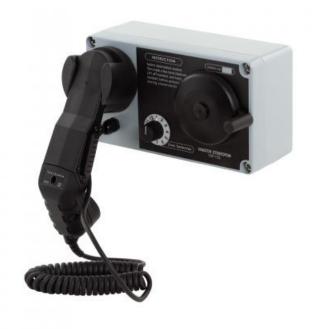

1020600910

**VSP-122** 

Poste principal

# Description

- Fixation murale
- 12 directions
- Boîtier étanche
- À utiliser sur les ailerons de passerelle et ponts supérieurs

#### **GÉNÉRAL**

| Connexion                      | Borniers à vis                          |
|--------------------------------|-----------------------------------------|
| Boîtier                        | ROSE (AISi12)                           |
| Combiné                        | RA-250 avec support d'installation      |
| Couleur                        | Gris RAL7001 / Combiné noir             |
| Indice de Protection IP        | IP-66                                   |
| Températures de fonctionnement | De -25°C à 55°C                         |
| Entrée de câble                | 1x PG-13.5                              |
| Poids                          | 2,0 kg                                  |
| Dimensions (LxHxP)             | 220 x 220 x 185 mm<br>(avec le combiné) |
|                                |                                         |