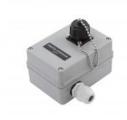

1020600910

**VSP-122** 

Poste principal

# Description

- Fixation murale
- 12 directions
- Boîtier étanche
- À utiliser sur les ailerons de passerelle et ponts supérieurs

#### **GÉNÉRAL**

| Connexion                      | Borniers à vis                          |
|--------------------------------|-----------------------------------------|
| Boîtier                        | ROSE (AISi12)                           |
| Combiné                        | RA-250 avec support d'installation      |
| Couleur                        | Gris RAL7001 / Combiné noir             |
| Indice de Protection IP        | IP-66                                   |
| Températures de fonctionnement | De -25°C à 55°C                         |
| Entrée de câble                | 1x PG-13.5                              |
| Poids                          | 2,0 kg                                  |
| Dimensions (LxHxP)             | 220 x 220 x 185 mm<br>(avec le combiné) |
|                                |                                         |