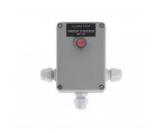

### Accessoires

VSP-36-PEL-A

Headset with boom mic, headband, and 10m cable

VSP-36-PEL-A/20

Headset with boom mic, headband, and 20m cable

CD-4

Boîtier de raccordement waterproof

VSP-36-PELP-A

Headset with boom mic, headband, and 10m cable

page 3/4

Headset with boom mic, headband, and 20m cable

IRR-24

Relay Box

IRR-VSP-220

Relay box 220V AC for VSP-12 way