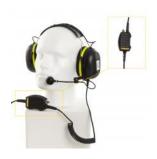

### Accessoires

VSP-36-PEL-A

Headset with boom mic, headband, and 10m cable

VSP-36-PEL-A/20

Headset with boom mic, headband, and 20m cable

CD-4

Boîtier de raccordement waterproof

VSP-36-PELP-A

Headset with boom mic, headband, and 10m cable

page 3/4

Headset with boom mic, headband, and 20m cable

IRR-24

Relay Box

IRR-VSP-220

Relay box 220V AC for VSP-12 way