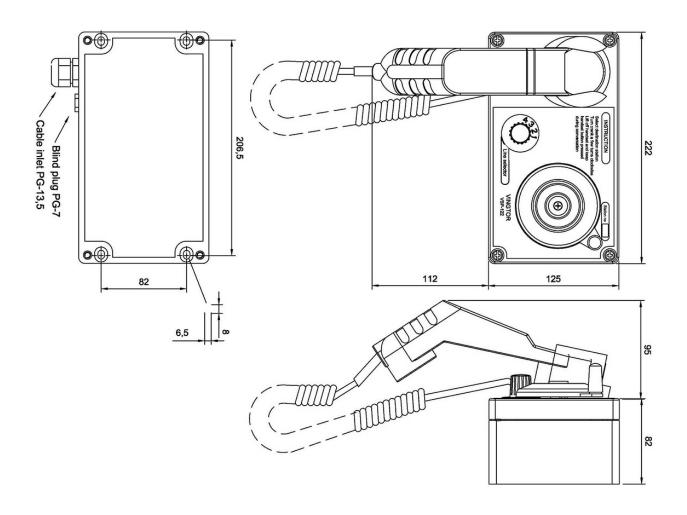

#### **Technical Dimensions**

page 1/4

page 2/4

#### **GÉNÉRAL**

| Connexion                      | Borniers à vis                          |
|--------------------------------|-----------------------------------------|
| Boîtier                        | ROSE (AISi12)                           |
| Combiné                        | RA-250 avec support d'installation      |
| Couleur                        | Gris RAL7001 / Combiné noir             |
| Indice de Protection IP        | IP-66                                   |
| Températures de fonctionnement | De -25°C à 55°C                         |
| Entrée de câble                | 1x PG-13.5                              |
| Poids                          | 2,0 kg                                  |
| Dimensions (LxHxP)             | 220 x 220 x 185 mm<br>(avec le combiné) |
|                                |                                         |