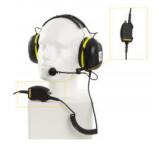

### Accessoires

VSP-36-PEL-A

Headset with boom mic, headband, and 10m cable

VSP-36-PEL-A/20

Headset with boom mic, headband, and 20m cable

CD-4

Boîtier de raccordement waterproof

VSP-36-PELP-A

Headset with boom mic, headband, and 10m cable

page 3/4

Headset with boom mic, headband, and 20m cable

IRR-24

Relay Box

IRR-VSP-220

Relay box 220V AC for VSP-12 way