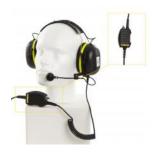

### Accessoires

VSP-36-PEL-A

Headset with boom mic, headband, and 10m cable

VSP-36-PEL-A/20

Headset with boom mic, headband, and 20m cable

CD-4

Boîtier de raccordement waterproof

VSP-36-PELP-A

Headset with boom mic, headband, and 10m cable

page 3/4

Headset with boom mic, headband, and 20m cable

IRR-24

Relay Box

IRR-VSP-220

Relay box 220V AC for VSP-12 way