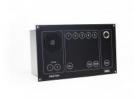

#### SPA-M1-V2

Panneau de sonorisation simple, appels généraux, montage encastré

Panneau de sonorisation double, appels généraux, montage encastré