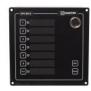

#### SPA-M6-V2

Panneau de sonorisation simple, 6 zones, appels généraux, éclairage ajustable, montage encastré