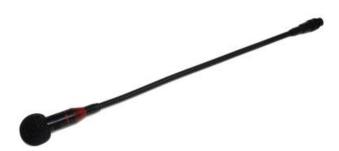

3005020033

**MB-30G** 

Microphone col de cygne

Certification EN54-16 ICX-AlphaCom

## Description

- Microphone col de cygne électret
- ✓ Prise DIN à 5 broches
- À utiliser avec les systèmes de sonorisation et de réseau de donneur d'ordres