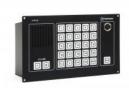

|
| Prise                                             | DIN 5 broches                 |
| Protection contre les interférences liées au vent | Éponge de protection amovible |
| Poids                                             | 0,1 kg                        |
| IP Rating                                         | IP-32                         |
|                                                   |                               |

## **Used With**









#### ECPIR-3P

Panneau d'appel Exigo, 1 Bouton PTT et 3 Boutons

#### ECPIR-P

Exigo Call Panel, PTT Button

#### SPA-M6-V2

Panneau de sonorisation simple, 6 zones, appels généraux, éclairage ajustable, montage encastré

#### SPA-M6-D

Panneau de sonorisation double, 6 zones, appels généraux, éclairage ajustable, montage encastré









#### SPA-M1-V2

Panneau de sonorisation simple, appels généraux, montage encastré



Panneau de sonorisation double, appels généraux, montage encastré

#### CTB-10

Panneau opérateur

#### CTB-20

Panneau opérateur



#### ETB-5

Poste principal, montage sur panneau

page 4/5









#### ETB-10

Poste principal, montage sur panneau

#### ETB-10A

Poste principal, montage sur panneau, appels généraux, 10 lignes

#### ETB-100

Poste principal, montage sur panneau

#### ETB-100A

Poste principal, montage sur panneau, 10 lignes