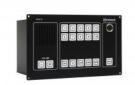

|
| Prise                                             | DIN 5 broches                 |
| Protection contre les interférences liées au vent | Éponge de protection amovible |
| Poids                                             | 0,1 kg                        |
| IP Rating                                         | IP-32                         |
|                                                   |                               |

## **Used With**









#### ECPIR-3P

Panneau d'appel Exigo, 1 Bouton PTT et 3 Boutons

#### ECPIR-P

Exigo Call Panel, PTT Button

#### SPA-M6-V2

Panneau de sonorisation simple, 6 zones, appels généraux, éclairage ajustable, montage encastré

#### SPA-M6-D

Panneau de sonorisation double, 6 zones, appels généraux, éclairage ajustable, montage encastré









#### SPA-M1-V2

Panneau de sonorisation simple, appels généraux, montage encastré



Panneau de sonorisation double, appels généraux, montage encastré

#### CTB-10

Panneau opérateur

#### CTB-20

Panneau opérateur



#### ETB-5

Poste principal, montage sur panneau

page 4/5









#### ETB-10

Poste principal, montage sur panneau

#### ETB-10A

Poste principal, montage sur panneau, appels généraux, 10 lignes

#### ETB-100

Poste principal, montage sur panneau

#### ETB-100A

Poste principal, montage sur panneau, 10 lignes