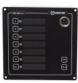

#### SPA-M6-D

Panneau de sonorisation double, 6 zones, appels généraux, éclairage ajustable, montage encastré