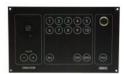

| IP-32                         |
|                                                   |                               |

## **Used With**









#### ECPIR-3P

Panneau d'appel Exigo, 1 Bouton PTT et 3 Boutons

#### ECPIR-P

Exigo Call Panel, PTT Button

#### SPA-M6-V2

Panneau de sonorisation simple, 6 zones, appels généraux, éclairage ajustable, montage encastré

#### SPA-M6-D

Panneau de sonorisation double, 6 zones, appels généraux, éclairage ajustable, montage encastré









#### SPA-M1-V2

Panneau de sonorisation simple, appels généraux, montage encastré



Panneau de sonorisation double, appels généraux, montage encastré

#### CTB-10

Panneau opérateur

#### CTB-20

Panneau opérateur



#### ETB-5

Poste principal, montage sur panneau

page 4/5









#### ETB-10

Poste principal, montage sur panneau

#### ETB-10A

Poste principal, montage sur panneau, appels généraux, 10 lignes

#### ETB-100

Poste principal, montage sur panneau

#### ETB-100A

Poste principal, montage sur panneau, 10 lignes