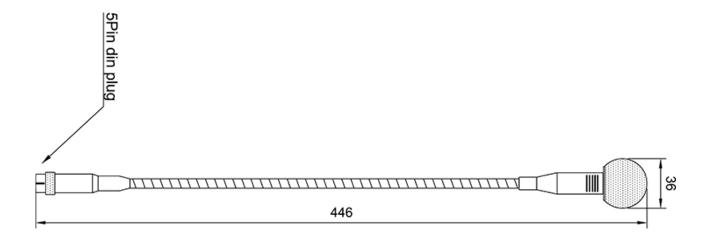

## **Technical Dimensions**

page 1/5

page 2/5

Zenitel and its subsidiaries assume no responsibility for any errors that may appear in this publication, or for damages arising from the information therein. Zenitel products are developed and marketed by Zenitel. The company's Quality Assurance System is certified to meet the requirements in NS-EN ISO 9001. Zenitel reserves the right to modify designs and alter specifications without notice.

#### **GÉNÉRAL**

| Fabricant                                         | Paso                          |
|---------------------------------------------------|-------------------------------|
| Туре                                              | Électret                      |
| Référence                                         | MB-30G                        |
| Impédance                                         | 680 Ohm                       |
| Réponse en fréquence                              | 100 - 20000 Hz                |
| Sensibilité                                       | 4mv / Pa                      |
| Alimentation                                      | 1,1-9 V                       |
| Rapport pignon/couronne                           | 10 dB                         |
| Longueur                                          | 446 mm                        |
| Prise                                             | DIN 5 broches                 |
| Protection contre les interférences liées au vent | Éponge de protection amovible |
| Poids                                             | 0,1 kg                        |
| IP Rating                                         | IP-32                         |
|                                                   |                               |