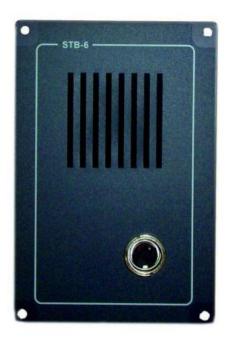

3005020062

STB-6

Poste parallèle

## Description

- Poste parallèle pour une utilisation en intérieur
- Microphone parallèle / Haut-parleur pour les panneaux opérateurs ETB et CTB
- Montage encastré
- Montage mural avec support de fixation
- Prise pour microphone à main

#### **GÉNÉRAL**

| Dimensions (LxHxP)      | 144 x 96 x 42 mm |
|-------------------------|------------------|
| Montage                 | Vis 4 x 4 mm     |
| Poids                   | Environ 0,35 kg  |
| Boîtier                 | Aluminium        |
| Couleur                 | Noir             |
| Indice de Protection IP | IP-22            |
| Entrée de câble         | PG-16            |
| Connexions              | Bornier à vis    |
| Haut-parleur            | 3 W              |
|                         |                  |