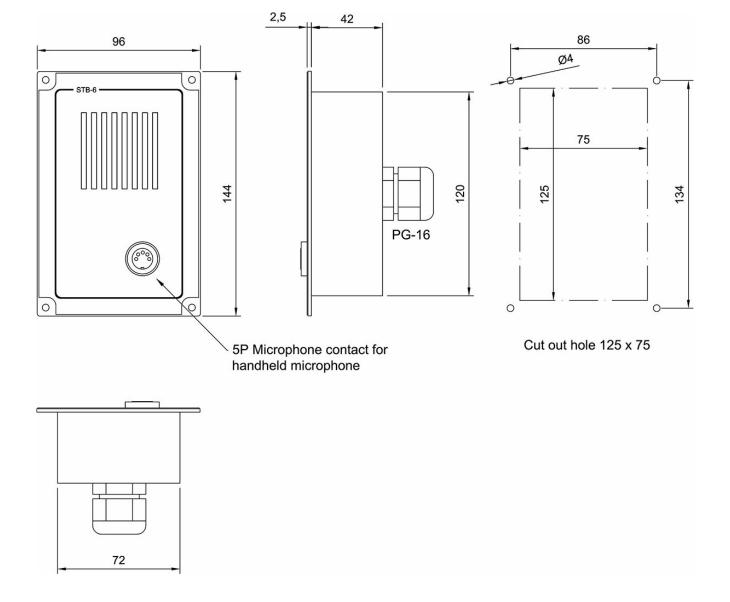

### **Technical Dimensions**

page 1/3

page 2/3

#### **GÉNÉRAL**

| Dimensions (LxHxP)      | 144 x 96 x 42 mm |
|-------------------------|------------------|
| Montage                 | Vis 4 x 4 mm     |
| Poids                   | Environ 0,35 kg  |
| Boîtier                 | Aluminium        |
| Couleur                 | Noir             |
| Indice de Protection IP | IP-22            |
| Entrée de câble         | PG-16            |
| Connexions              | Bornier à vis    |
| Haut-parleur            | 3 W              |
|                         |                  |