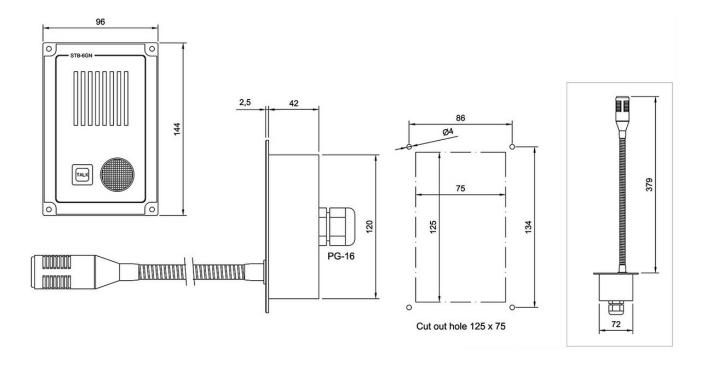

## **Technical Dimensions**

page 2/3

### **GÉNÉRAL**

| Dimensions (LxHxP)      | 144 x 96 x 42 mm |
|-------------------------|------------------|
| Montage                 | Vis 4 x 4 mm     |
| Poids                   | Environ 0,850 kg |
| Boîtier                 | Aluminium        |
| Couleur                 | Noir             |
| Indice de Protection IP | IP-22            |
| Entrée de câble         | PG-16            |
| Connexions              | Bornier à vis    |
| Haut-parleur            | 3 W              |
|                         |                  |