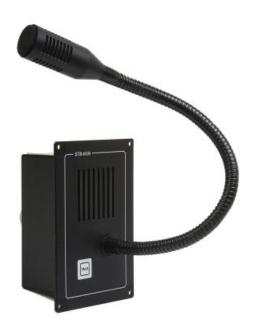

## STB-6GN

Poste parallèle

## Description

- Poste parallèle avec microphone col de cygne pour une utilisation en intérieur
- Microphone parallèle / Haut-parleur pour les panneaux opérateurs ETB et CTB
- Montage encastré ou sur cloison
- Montage mural avec support de fixation