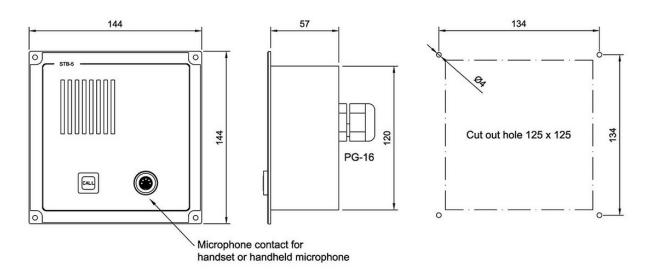

## **Technical Dimensions**

page 1/3

Related items: Microphone ETC-STB5 3005020030 Handset HAS-1 3005020032 Wall mounting box STBOKS5 3005010206

page 2/3

#### **GÉNÉRAL**

| Matériau / Couleur      | Aluminium / Noir  |
|-------------------------|-------------------|
| Connexions              | Borniers à vis    |
| Haut-parleur            | 3 W               |
| Dimensions (LxHxP)      | 144 x 144 x 57 mm |
| Poids                   | Environ 0,5 kg    |
| Indice de Protection IP | IP-22             |