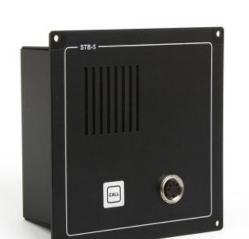

## Description

- Poste secondaire Talk-Back, conçu pour une utilisation multifonction en intérieur (ex. salle des machines)
- Montage encastré
- Montage en applique avec un support
- Bouton d'appel
- Circuit de relais intégré pour les appareils de signalisation externes
- Haut-parleur
- Prise pour casque ou microphone à main