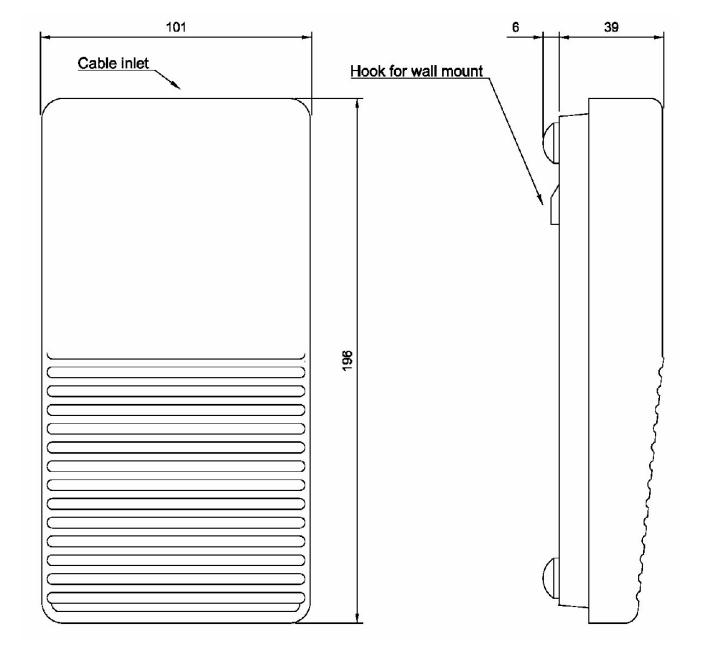

## **Technical Dimensions**

page 2/3

## **GÉNÉRAL**

| TypeSwitch 1 pôleTension250 VACCourant6 ADimensions (LxHxP)101 x 198 x 40 mmPoids0,2 kgIndice de Protection IPIP-22 | Couleur                 | Noir              |
|---------------------------------------------------------------------------------------------------------------------|-------------------------|-------------------|
| Courant 6 A   Dimensions (LxHxP) 101 x 198 x 40 mm   Poids 0,2 kg                                                   | Туре                    | Switch 1 pôle     |
| Dimensions (LxHxP) 101 x 198 x 40 mm   Poids 0,2 kg                                                                 | Tension                 | 250 VAC           |
| Poids 0,2 kg                                                                                                        | Courant                 | 6 A               |
|                                                                                                                     | Dimensions (LxHxP)      | 101 x 198 x 40 mm |
| Indice de Protection IP IP-22                                                                                       | Poids                   | 0,2 kg            |
|                                                                                                                     | Indice de Protection IP | IP-22             |