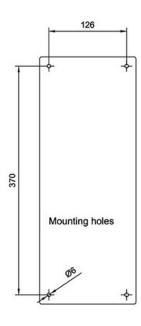

### **Technical Dimensions**

page 1/3

page 2/3

#### **GÉNÉRAL**

| Matériau                | Aluminium anodisé<br>(face arrière) / ABS<br>(haut-parleur)        |
|-------------------------|--------------------------------------------------------------------|
| Couleur                 | Noir (face arrière) / Gris (haut-parleur)                          |
| Dimensions (LxHxP)      | 156 x 410 x 305 mm                                                 |
| Indice de Protection IP | IP-66                                                              |
| Poids                   | 3,7 kg                                                             |
| Pour plus de données    | Haut-parleur VML-1508,<br>voir la fiche technique<br>dédiée        |
| Accessoires             | Boîtier de raccordement<br>CD-2, voir la fiche<br>technique dédiée |
|                         |                                                                    |