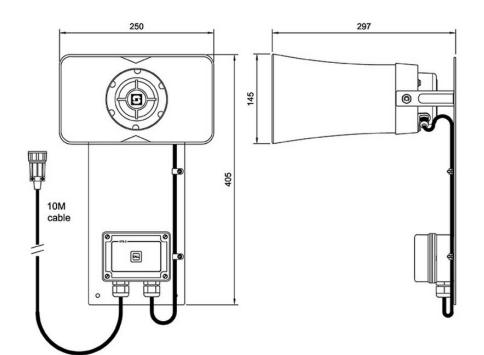

### **Technical Dimensions**

page 1/3

page 2/3

#### **GÉNÉRAL**

| Matériau                | Aluminium anodisé<br>(face arrière) / ABS<br>(haut-parleur)        |
|-------------------------|--------------------------------------------------------------------|
| Couleur                 | Noir (face arrière) / Gris (haut-parleur)                          |
| Dimensions (LxHxP)      | 156 x 410 x 305 mm                                                 |
| Indice de Protection IP | IP-66                                                              |
| Poids                   | 3,7 kg                                                             |
| Pour plus de données    | Haut-parleur VML-1508,<br>voir la fiche technique<br>dédiée        |
| Accessoires             | Boîtier de raccordement<br>CD-2, voir la fiche<br>technique dédiée |
|                         |                                                                    |