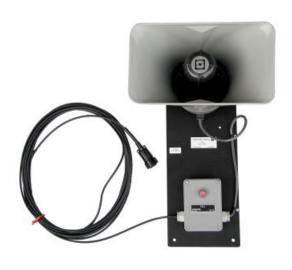

# **VH-10M**

Haut-parleur portatif

**IP-66** 

## Description

- Poste secondaire Talk-back pour une utilisation sur le pont
- Bouton d'appel
- Convient à une fixation murale
- Prise et câble de 10 mètres