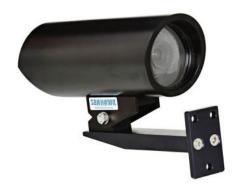

## SHU60B

Caméra couleur sous-marine Seahawk, 12/24 VAC, 60 degrés, IP-68

IP-67

## Description

- Oapteur 960H très haute définition
- Plage dynamique étendue pour voir les détails clairs et sombres simultanément
- Ocumunication bidirectionnelle Bilinx pour le contrôle de la caméra à distance
- ✓ Couleur 0,09 lux
- ✓ Noir et blanc 0,04 lux
- Consommation 360mA (12 VDC) 330mA (24 VAC)
- Connecteur sous-marin et pigtail inclus