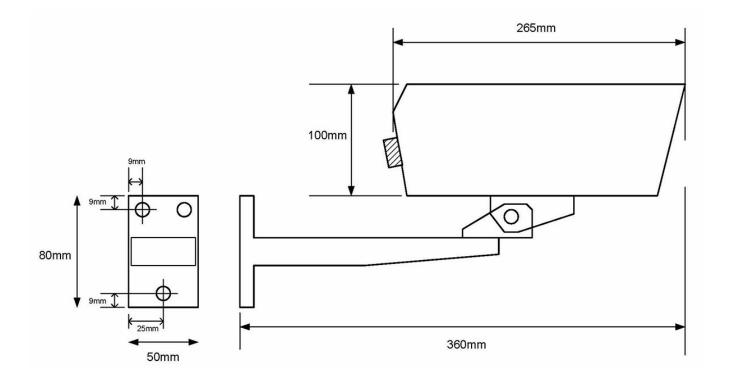

### **Technical Dimensions**

page 1/3

page 2/3

#### **GÉNÉRAL**

| Dimensions (Longueur avec support de fixation) | 360 mm |
|------------------------------------------------|--------|
| Poids                                          | 2,7 kg |