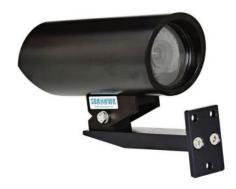

# SHU60B

Caméra couleur sous-marine Seahawk, 12/24 VAC, 60 degrés, IP-68

# Description

- Oapteur 960H très haute définition
- Plage dynamique étendue pour voir les détails clairs et sombres simultanément
- Ocumunication bidirectionnelle Bilinx pour le contrôle de la caméra à distance
- ✓ Couleur 0,09 lux
- ✓ Noir et blanc 0,04 lux
- Consommation 360mA (12 VDC) 330mA (24 VAC)
- Connecteur sous-marin et pigtail inclus