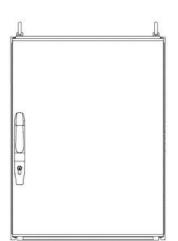

# CAB15F

Baie 15U, 19", châssis fixe de 610 x 965 x 630 mm, IP-22

L'armoire de 15U mesure 60 cm de large et 60 cm de profondeur avec un châssis fixe de 19 pouces pour jusqu'à 15U. Elle inclut un rail DIN sur la partie inférieure et peut accueillir des modules de redondance optionnels. Elle est équipée d'un système de ventilation.

## **GÉNÉRAL**

| Dimensions (LxHxP)      | 610 x 965 x 630 mm                                                  |
|-------------------------|---------------------------------------------------------------------|
| Couleur                 | RAL 7035                                                            |
| Matériau                | Acier                                                               |
| Indice de Protection IP | IP-22                                                               |
| Montage                 | Au sol                                                              |
| Entrée de câble         | Partie inférieure (disponible sur la partie supérieure sur demande) |