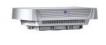

# CAB15F

Baie 15U, 19", châssis fixe de 610 x 965 x 630 mm, IP-22

L'armoire de 15U mesure 60 cm de large et 60 cm de profondeur avec un châssis fixe de 19 pouces pour jusqu'à 15U. Elle inclut un rail DIN sur la partie inférieure et peut accueillir des modules de redondance optionnels. Elle est équipée d'un système de ventilation.

## **GÉNÉRAL**

| Dimensions (LxHxP)      | 610 x 965 x 630 mm                                                  |
|-------------------------|---------------------------------------------------------------------|
| Couleur                 | RAL 7035                                                            |
| Matériau                | Acier                                                               |
| Indice de Protection IP | IP-22                                                               |
| Montage                 | Au sol                                                              |
| Entrée de câble         | Partie inférieure (disponible sur la partie supérieure sur demande) |