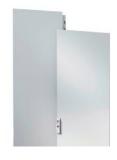

|
| Indice de Protection IP | IP-22                                                               |
| Montage                 | Au sol                                                              |
| Entrée de câble         | Partie inférieure (disponible sur la partie supérieure sur demande) |

# **Accessoires**



#### CAB-DH-P

Door handle with push-button for CABxx



## CAB-DH-PP

Door handle with push-button & Door handle with push-button amp; pad-lock for CABxx



#### **CAB-LED**

CABxx LED System light w/sensor 100-240VAC, w/connection cable



#### CAB-CE-S

Cable entry gland w/sealing membranes Ø7 to 26mm



# CAB-CE-M

Cable entry gland 14xM25/32



# CAB-CE-L

Cable entry gland 2xM25/32/40, 1xM32/40/50, 2xM40/50/160



# CAB-1SD-42W

Cabinet steel door 800x2000mm



## CAB-2SD-42W

Cabinet double steel door 800x2000mm

page 3/4



### CAB-BASE-810

Base / plinth for 800x1000mm cabinets





CAB-AVT-W-115-230

Active ventilation for CABxx with glass door, 115-230VAC