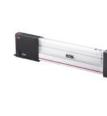

# CAB42FWD

Baie 42U, 19", châssis fixe de 810 x 2165 x 830 mm, IP-22

L'armoire de 42U mesure 80 cm de large et 80 cm de profondeur avec un châssis fixe de 19 pouces pour jusqu'à 42U. Elle inclut un rail DIN sur la partie inférieure et peut accueillir des modules de redondance optionnels. Elle est équipée d'un système de ventilation.

#### **GÉNÉRAL**

| Dimensions (LxHxP)      | 810 x 2165 x 630 mm                                                 |
|-------------------------|---------------------------------------------------------------------|
| Couleur                 | RAL 7035                                                            |
| Matériau                | Acier                                                               |
| Indice de Protection IP | IP-22                                                               |
| Montage                 | Au sol                                                              |
| Entrée de câble         | Partie inférieure (disponible sur la partie supérieure sur demande) |