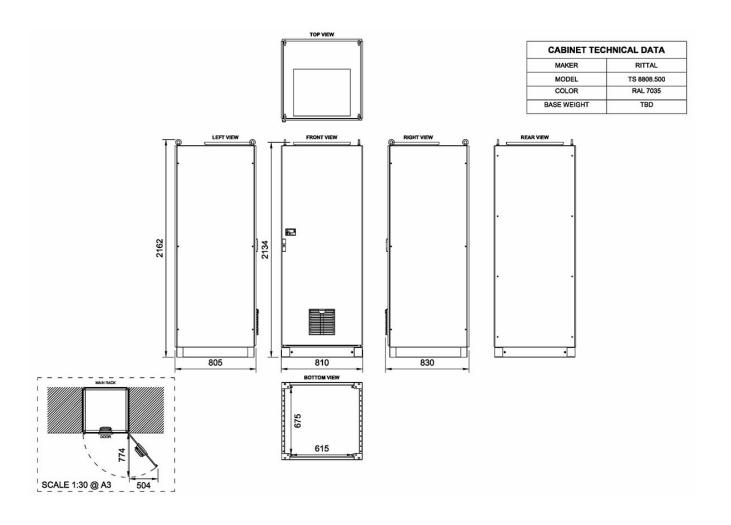

# **Technical Dimensions**

page 2/4

#### **GÉNÉRAL**

| Dimensions (LxHxP)      | 810 x 2165 x 630 mm                                                 |
|-------------------------|---------------------------------------------------------------------|
| Couleur                 | RAL 7035                                                            |
| Matériau                | Acier                                                               |
| Indice de Protection IP | IP-22                                                               |
| Montage                 | Au sol                                                              |
| Entrée de câble         | Partie inférieure (disponible sur la partie supérieure sur demande) |