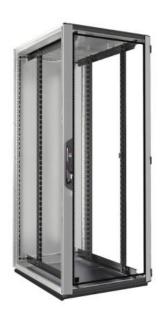

# CAB42FWD

Baie 42U, 19", châssis fixe de 810 x 2165 x 830 mm, IP-22

# Description

Notre nouvelle gamme de baies multifonctions a été conçue pour être utilisée par la Marine. Ces baies conviennent parfaitement à l'installation de composants d'un système afin de créer un système complet.

L'armoire de 42U mesure 80 cm de large et 80 cm de profondeur avec un châssis fixe de 19 pouces pour jusqu'à 42U. Elle inclut un rail DIN sur la partie inférieure et peut accueillir des modules de redondance optionnels. Elle est équipée d'un système de ventilation.

Cette armoire convient à :

- Modules avancés ACM
- Sonorisation SPA-V2
- Radio
- ✓ LAN
- Vidéosurveillance
- ✓ TV IP
- ✓ DECT
- Recherche de personnes
- Horloges maîtres
- Système d'alimentation sans interruption (petit)