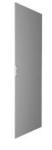

|
| Indice de Protection IP | IP-22                                                               |
| Montage                 | Au sol                                                              |
| Entrée de câble         | Partie inférieure (disponible sur la partie supérieure sur demande) |

# **Accessoires**



#### CAB-DH-P

Door handle with push-button for CABxx



## CAB-DH-PP

Door handle with push-button & Door handle with push-button amp; pad-lock for CABxx



#### **CAB-LED**

CABxx LED System light w/sensor 100-240VAC, w/connection cable



#### CAB-CE-S

Cable entry gland w/sealing membranes Ø7 to 26mm



# CAB-CE-M

Cable entry gland 14xM25/32



# CAB-CE-L

Cable entry gland 2xM25/32/40, 1xM32/40/50, 2xM40/50/160



# CAB-1SD-42W

Cabinet steel door 800x2000mm



## CAB-2SD-42W

Cabinet double steel door 800x2000mm

page 3/4



### CAB-BASE-810

Base / plinth for 800x1000mm cabinets





CAB-AVT-W-115-230

Active ventilation for CABxx with glass door, 115-230VAC