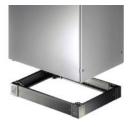

### CAB-BASE-810

Base / plinth for 800x1000mm cabinets

CAB-AVT-W-115-230

Active ventilation for CABxx with glass door, 115-230VAC