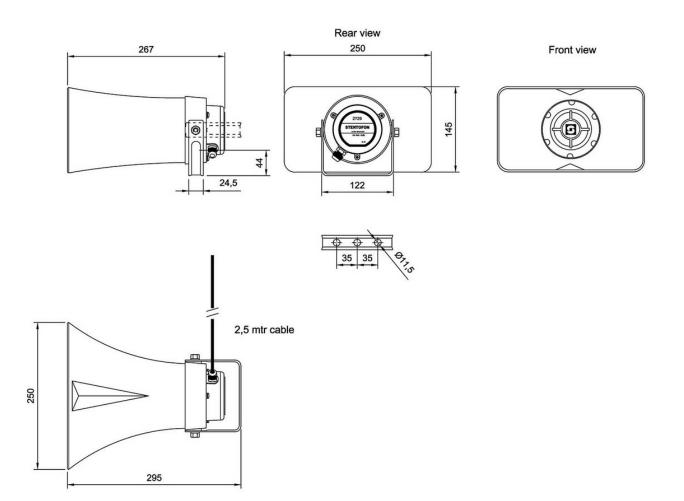

#### **Technical Dimensions**

#### **GÉNÉRAL**

| Dimensions (LxHxP)                                            | 250 x 145 x 270 mm                          |
|---------------------------------------------------------------|---------------------------------------------|
| Températures de fonctionnement                                | De -40°C à +55°C                            |
| Humidité supportée                                            | De 0% à 95%                                 |
| Matériau / Finitions                                          | ABS, gris                                   |
| Montage                                                       | Équerre, Acier inoxydable : type 304        |
| Câblage                                                       | Câble 2,5 m                                 |
| Poids                                                         | 1,35 kg                                     |
| Puissance nominale                                            | 15 W rms                                    |
| Puissance de niveau de<br>pression acoustique (SPL) à<br>1kHz | 106 dB / 1 W / 1 m - 118 dB /<br>15 W / 1 m |
| Gamme de fréquence                                            | 275 - 7000 Hz                               |
| Indice de Protection IP                                       | IP-67                                       |