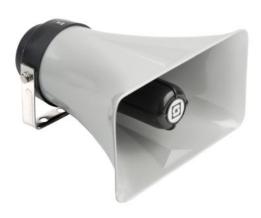

## VML-1520

Haut-parleur à chambre de compression 15W, 20 OHM, waterproof

IP-66

### Description

- ✓ Haut-parleur à chambre de compression 15 W, 20 Ohm destiné à une utilisation générale