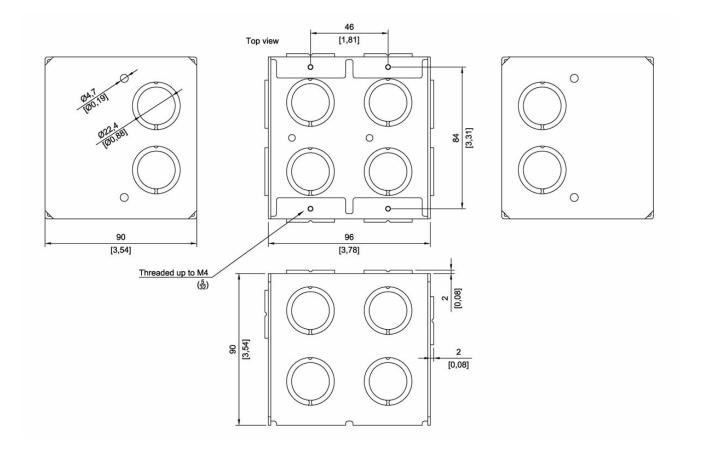

### **Technical Dimensions**

page 2/5

#### **MÉCANIQUE**

| Dimensions (LxHxP) | 96 x 96 x 90 mm                    |
|--------------------|------------------------------------|
| Poids              | 0,5 kg                             |
| Articles liés      | Tous les postes Turbine<br>Compact |