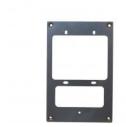

1008140020

TA-2

Boîtier d'encastrement pour Turbine Compact

# Description

Boîtier d'encastrement pour les postes Turbine Compact

#### **MÉCANIQUE**

| Dimensions (LxHxP) | 96 x 96 x 90 mm                    |
|--------------------|------------------------------------|
| Poids              | 0,5 kg                             |
| Articles liés      | Tous les postes Turbine<br>Compact |