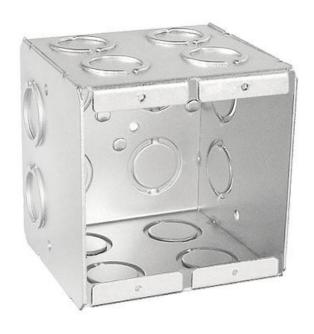

1008140020

TA-2

Boîtier d'encastrement pour Turbine Compact

# Description

Boîtier d'encastrement pour les postes Turbine Compact