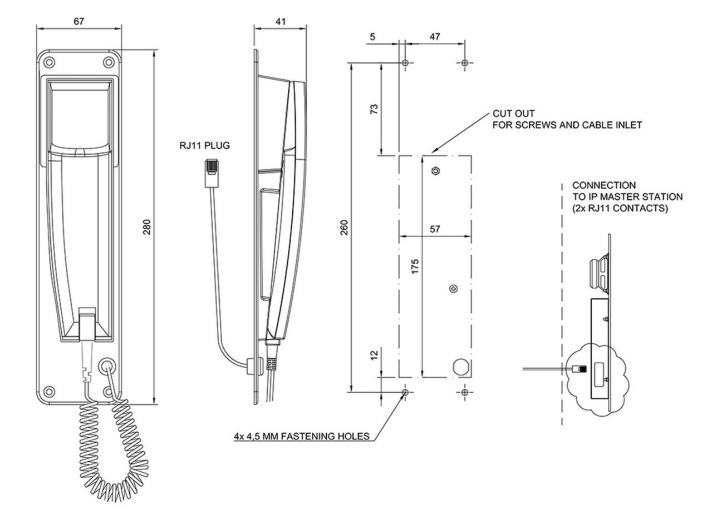

## **Technical Dimensions**

page 2/3

### **GÉNÉRAL**

| Dimensions (LxHxP)      | 67 x 280 x 41 mm                                             |
|-------------------------|--------------------------------------------------------------|
| Poids                   | 0,4 kg                                                       |
| Indice de Protection IP | IP-32                                                        |
| Conformité              | UL 60950-1, cUL 60950-1,<br>CB selon la norme CEI<br>60950-1 |