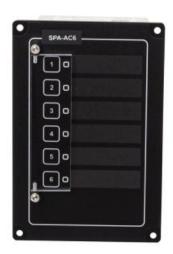

## Description

- Alarm Panel for single system
- Activating abandon, general or manual alarms
- Alarm reset button
- Replaceable text label for each button
- Separate Emergency button (EMS) for PA message
- Hinged transparent protecting cover for all buttons
- To be used together with SPA-M6
- Flush mounting, back box for wall mounting is available

The alarm panel can start three alarms and emergency message in a SPA-V2 public address and general alarm single system. To be used together with PA panels. For installation in console and indoor use.