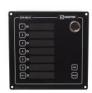

## Description

- Alarm Panel for single system
- Activating abandon, general or manual alarms
- Alarm reset button
- Replaceable text label for each button
- Separate Emergency button (EMS) for PA message
- Hinged transparent protecting cover for all buttons
- To be used together with SPA-M6
- Flush mounting, back box for wall mounting is available

The alarm panel can start three alarms and emergency message in a SPA-V2 public address and general alarm single system. To be used together with PA panels. For installation in console and indoor use.