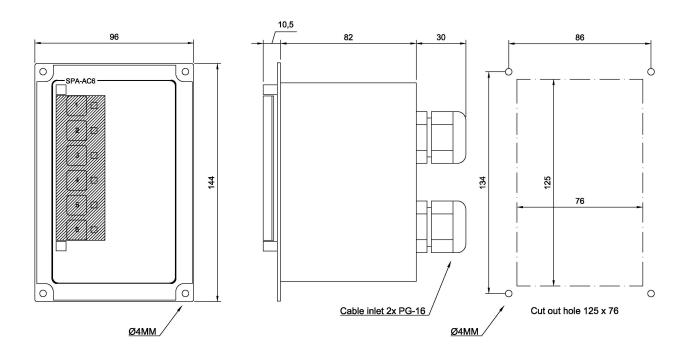

## **Technical Dimensions**

page 2/4

#### **GENERAL**

| Size (WxHxD)               | 96 x 144 x 82                                    |
|----------------------------|--------------------------------------------------|
| Weight                     | 0.4 kg                                           |
| Material                   | Black anodized aluminium                         |
| Mounting                   | Flush, wall with use of back box                 |
| Connections                | Plugable screw<br>terminals for 2.5 mm2<br>cable |
| Cable glands               | 2 x PG-16                                        |
| Cable size                 | 6 x 2 x 0.75mm2                                  |
| IP-rating                  | IP-44                                            |
| Operating temperature      | -15°C to +55°C                                   |
| Environmental<br>Condition | Protected                                        |
|                            |                                                  |