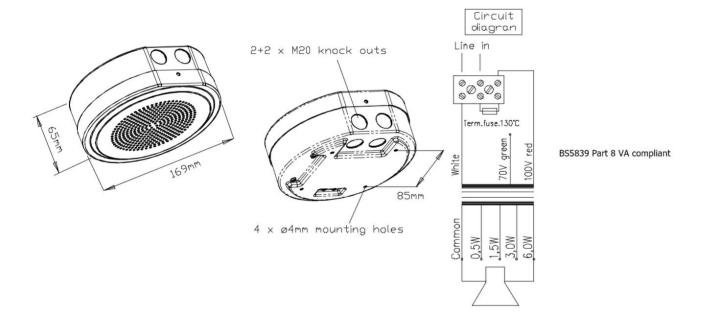

## **Technical Dimensions**

page 2/3

## **GENERAL**

| Dimesions (mm)                   | Ø169 x D65                          |
|----------------------------------|-------------------------------------|
| Material / Color                 | Steel / White                       |
| Mounting                         | Four screws                         |
| Termination                      | Ceramic terminals                   |
| Weight                           | 1,3 kg                              |
| Max. / min. amb. temp            | 90°C / -20°C                        |
| Rated / max. power               | 6 W / 6 W                           |
| SPL 1W/1m                        | 90 dB                               |
| SPL rated power                  | 97 dB                               |
| Effective freq. range            | 180 – 13000 Hz                      |
| Dispersion (-6dB) 1kHz<br>/ 4kHz | 187° / 77°                          |
| Power tapping                    | 0,5W, 1,5W, 3,0W,<br>6,0W           |
| Cable inlet                      | 2+2 M20 knock outs for cable gland  |
| Fuse                             | Term. fuse 130°C (for fuse variant) |
| IP rating                        | IP55                                |
| Environmental<br>Condition       | Protected                           |
|                                  |                                     |