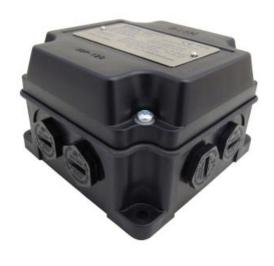

#### Description

Ex Junction box with 6 possible M20 entries, earth plate and 2,5 mm Wago terminal. Delivered with 3 cable glands and 4 blindplugs M20 unmounted.

Certified by/ Certification code / Number : NEMKO / Ex e IIC T6 Gb/ 12ATEX1207X

Installation, Operation and Maintenance Procedure:

- Screw the box to the wall or ceiling with 2-4 screws.
- JBP-120 has 6 entries, and is delivered with 3 pieces M-20EExe ATEX cable glands and 4 pieces M-20EExe ATEX blind plugs.
- Fasten lid with four screws approximately 1 Nm.
- JBP-120EExeN is delivered with Wago terminal 264 with max 2,5 mm².