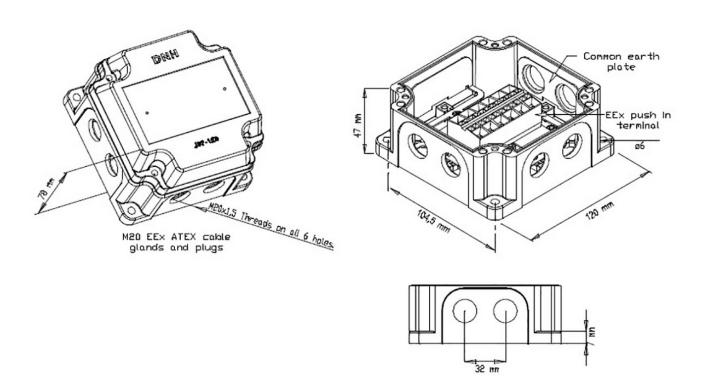

### **Technical Dimensions**

#### **GENERAL**

| Dimensions WxHxD           | 120 x 47 x 104,5               |
|----------------------------|--------------------------------|
| Material / Color           | Antistatic PA/ Black           |
| Mounting                   | 4 screws                       |
| Termination                | Wago 264 terminal /earth plate |
| Weight                     | 0,4 kg                         |
| Max. / min. amb. temp      | -50°C ≤ Ta ≤ +50°C             |
| Cable inlet 1              | 3 x M20 EEx ATEX               |
| Cable inlet 2              | 4 x M20 blindplugs M20         |
| Environmental<br>Condition | Exposed                        |
|                            |                                |