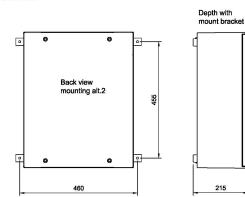

### **Technical Dimensions**

| CABINET TECHNICAL DATA |                                         |
|------------------------|-----------------------------------------|
| Material               | Polyester reinforced with<br>fibreglass |
| Color                  | RAL 7035 grey                           |
| Weight                 | 9.3 kg                                  |
| Wallbrackets           | 4pcs. included                          |
| Mounting plate         | Included                                |
| Protection             | IP-66                                   |

#### **GENERAL**

| PLM-54                     | Seawater Resistant Cabinet IP-66 |
|----------------------------|----------------------------------|
| Dimensions (WxHxD)         | 430 x 530 x 200 mm               |
| Weight                     | 9.3 kg                           |
| Additional mounting plate: | Dimension 255 x 154 mm           |