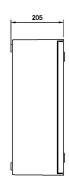

#### **GENERAL**

| PLM-54                     | Seawater Resistant Cabinet IP-66 |
|----------------------------|----------------------------------|
| Dimensions (WxHxD)         | 430 x 530 x 200 mm               |
| Weight                     | 9.3 kg                           |
| Additional mounting plate: | Dimension 255 x 154 mm           |