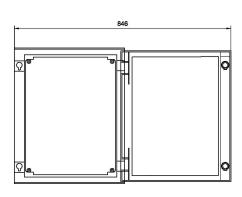

#### Cabinets For Outdoors Installations

- Includes mounting plate
- Includes mounting brackets

IP66

### Description

- Plain wall mounting using a mounting plate
- Olour grey RAL 7035
- Corrosion resistant
- Double chromed zinc coated steel plates
- Wall mounting set for outside mounting to wall
- Protection IP-66