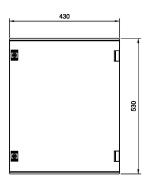

#### **GENERAL**

| PLM-54                     | Seawater Resistant Cabinet IP-66 |
|----------------------------|----------------------------------|
| Dimensions (WxHxD)         | 430 x 530 x 200 mm               |
| Weight                     | 9.3 kg                           |
| Additional mounting plate: | Dimension 255 x 154 mm           |