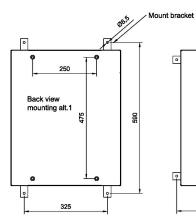

### **Technical Dimensions**

| CABINET TECHNICAL DATA |                                         |
|------------------------|-----------------------------------------|
| Material               | Polyester reinforced with<br>fibreglass |
| Color                  | RAL 7035 grey                           |
| Weight                 | 9.3 kg                                  |
| Wallbrackets           | 4pcs. included                          |
| Mounting plate         | Included                                |
| Protection             | IP-66                                   |

#### **GENERAL**

| PLM-54                     | Seawater Resistant Cabinet IP-66 |
|----------------------------|----------------------------------|
| Dimensions (WxHxD)         | 430 x 530 x 200 mm               |
| Weight                     | 9.3 kg                           |
| Additional mounting plate: | Dimension 255 x 154 mm           |