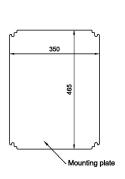

### **Technical Dimensions**

| CABINET TECHNICAL DATA |                                         |
|------------------------|-----------------------------------------|
| Material               | Polyester reinforced with<br>fibreglass |
| Color                  | RAL 7035 grey                           |
| Weight                 | 9.3 kg                                  |
| Wallbrackets           | 4pcs. included                          |
| Mounting plate         | Included                                |
| Protection             | IP-66                                   |

#### **GENERAL**

| PLM-54                     | Seawater Resistant Cabinet IP-66 |
|----------------------------|----------------------------------|
| Dimensions (WxHxD)         | 430 x 530 x 200 mm               |
| Weight                     | 9.3 kg                           |
| Additional mounting plate: | Dimension 255 x 154 mm           |