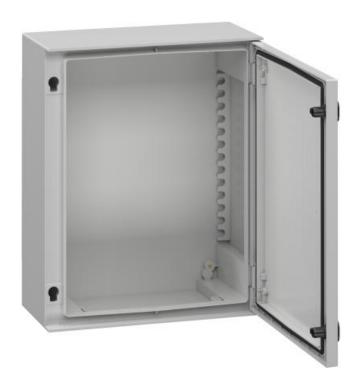

#### Cabinets For Outdoors Installations

- Includes mounting plate
- Includes mounting brackets

IP66

### Description

- Plain wall mounting using a mounting plate
- Olour grey RAL 7035
- Corrosion resistant
- Double chromed zinc coated steel plates
- Wall mounting set for outside mounting to wall
- Protection IP-66