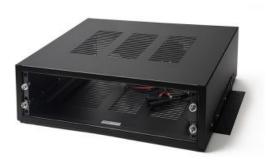

# Description

RS-3C Version 05 19" 3HU cabinet, prepared for amplifier VPA 120, VPA 240 and VPA 400. Terminals for external 230 VAC / 24 VDC, audio in + PTT and 100V audio out.

#### **GENERAL**

| Dimensions (WxHxD) 520 x 180 x 450 mm  Mounting 6 x 5mm screws  Weight Approx. 6 kg  Housing Aluminium elox.  Colour Black  Cable entry Rear side  Connections Screw terminals  Operation voltage 24 VDC or 230 VAC  Options: Power amplifers VPA 120/VPA 240 and VPA 400 |                       |                        |
|---------------------------------------------------------------------------------------------------------------------------------------------------------------------------------------------------------------------------------------------------------------------------|-----------------------|------------------------|
| Weight Approx. 6 kg  Housing Aluminium elox.  Colour Black  Cable entry Rear side  Connections Screw terminals  Operation voltage 24 VDC or 230 VAC  Options: Power amplifers VPA 120/VPA See separate datasheet                                                          | Dimensions (WxHxD)    | 520 x 180 x 450 mm     |
| Housing Aluminium elox.  Colour Black  Cable entry Rear side  Connections Screw terminals  Operation voltage 24 VDC or 230 VAC  Options: Power amplifers VPA 120/VPA See separate datasheet                                                                               | Mounting              | 6 x 5mm screws         |
| Colour Black Cable entry Rear side Connections Screw terminals Operation voltage 24 VDC or 230 VAC Options: Power amplifers VPA 120/VPA See separate datasheet                                                                                                            | Weight                | Approx. 6 kg           |
| Cable entry Rear side  Connections Screw terminals  Operation voltage 24 VDC or 230 VAC  Options: Power amplifers VPA 120/VPA See separate datasheet                                                                                                                      | Housing               | Aluminium elox.        |
| Connections Screw terminals  Operation voltage 24 VDC or 230 VAC  Options: Power amplifers VPA 120/VPA See separate datasheet                                                                                                                                             | Colour                | Black                  |
| Operation voltage 24 VDC or 230 VAC  Options: Power amplifers VPA 120/VPA See separate datasheet                                                                                                                                                                          | Cable entry           | Rear side              |
| Options: Power amplifers VPA 120/VPA See separate datasheet                                                                                                                                                                                                               | Connections           | Screw terminals        |
| amplifers VPA 120/VPA See separate datasheet                                                                                                                                                                                                                              | Operation voltage     | 24 VDC or 230 VAC      |
|                                                                                                                                                                                                                                                                           | amplifers VPA 120/VPA | See separate datasheet |