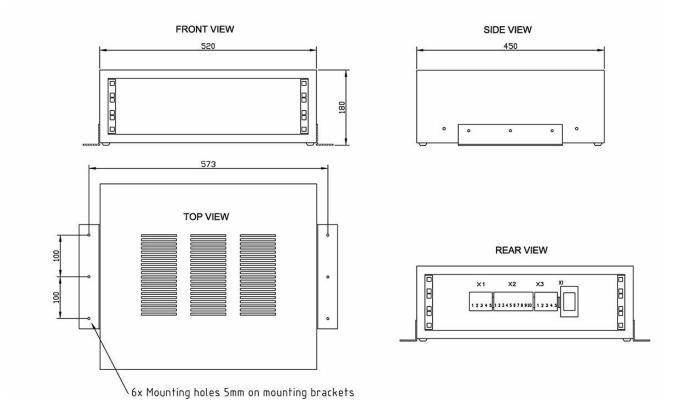

### **Technical Dimensions**

page 2/3

#### **GENERAL**

| Dimensions (WxHxD) 520 x 180 x 450 mm  Mounting 6 x 5mm screws  Weight Approx. 6 kg  Housing Aluminium elox.  Colour Black  Cable entry Rear side  Connections Screw terminals  Operation voltage 24 VDC or 230 VAC  Options: Power amplifers VPA 120/VPA 240 and VPA 400 |                       |                        |
|---------------------------------------------------------------------------------------------------------------------------------------------------------------------------------------------------------------------------------------------------------------------------|-----------------------|------------------------|
| Weight Approx. 6 kg  Housing Aluminium elox.  Colour Black  Cable entry Rear side  Connections Screw terminals  Operation voltage 24 VDC or 230 VAC  Options: Power amplifers VPA 120/VPA See separate datasheet                                                          | Dimensions (WxHxD)    | 520 x 180 x 450 mm     |
| Housing Aluminium elox.  Colour Black  Cable entry Rear side  Connections Screw terminals  Operation voltage 24 VDC or 230 VAC  Options: Power amplifers VPA 120/VPA See separate datasheet                                                                               | Mounting              | 6 x 5mm screws         |
| Colour Black Cable entry Rear side Connections Screw terminals Operation voltage 24 VDC or 230 VAC Options: Power amplifers VPA 120/VPA See separate datasheet                                                                                                            | Weight                | Approx. 6 kg           |
| Cable entry Rear side  Connections Screw terminals  Operation voltage 24 VDC or 230 VAC  Options: Power amplifers VPA 120/VPA See separate datasheet                                                                                                                      | Housing               | Aluminium elox.        |
| Connections Screw terminals  Operation voltage 24 VDC or 230 VAC  Options: Power amplifers VPA 120/VPA See separate datasheet                                                                                                                                             | Colour                | Black                  |
| Operation voltage 24 VDC or 230 VAC  Options: Power amplifers VPA 120/VPA See separate datasheet                                                                                                                                                                          | Cable entry           | Rear side              |
| Options: Power amplifers VPA 120/VPA See separate datasheet                                                                                                                                                                                                               | Connections           | Screw terminals        |
| amplifers VPA 120/VPA See separate datasheet                                                                                                                                                                                                                              | Operation voltage     | 24 VDC or 230 VAC      |
|                                                                                                                                                                                                                                                                           | amplifers VPA 120/VPA | See separate datasheet |