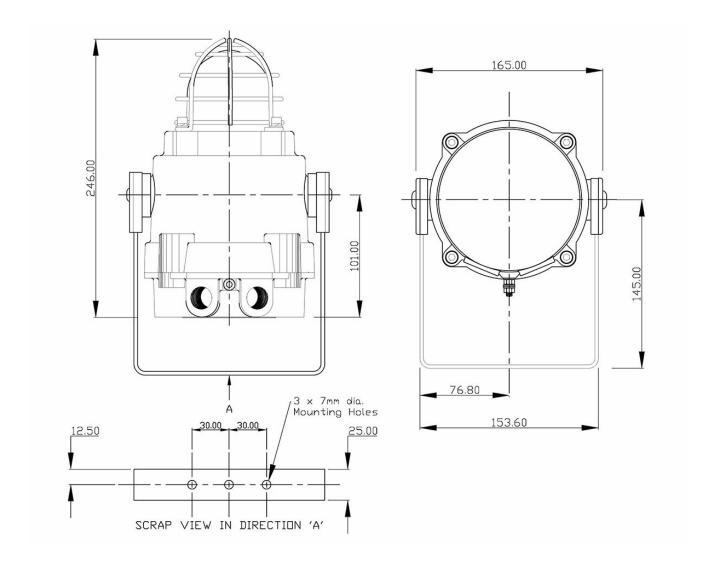

3006102086

**BEX-230R** 

Explosion Proof Xenon Beacon 5 Joule, 230V

**,,,,** 

IP66



IP67



Atex

## Description

- Marine grade, corrosion proof, LM6 aluminium enclosure
- Automatic synchronisation on multi-beacon system
- Xenon tubes mechanically secured against shock & vibration
- ✓ IP66/IP67 ingress protection
- 120 candela effective light intensity
- Lens colour: Red
- Available lens colours: Amber, Blue, Clear, Green, Yellow and Red

The flameproof BEX-230 Xenon beacons are suitable for Zone 1, 2, 21 & 22 applications. Approved to IECEx,

page 1/4

## **Technical Dimensions**



## **Specifications**

## **GENERAL**

| Weight                     | 2.75 kg                                               |
|----------------------------|-------------------------------------------------------|
| Energy                     | 5 Joules (5Ws)                                        |
| Flash rate                 | 1 Hz (60 fpm)                                         |
| Peak Candela               | 500,000 cd - calculated from energy (J)               |
| Eff. Intensity cd          | 250 cd - calculated from energy (J)                   |
| Cable entries              | 2x M20 ISO (One cable gland and one blind plug incl.) |
| Temperature range          | -50° to +70°C                                         |
| Relative humidity          | 90% at 20°C