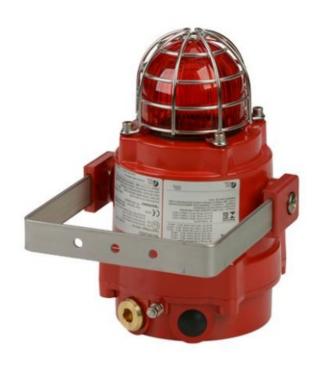

3006102086

**BEX-230R** 

Explosion Proof Xenon Beacon 5 Joule, 230V

**,,,,** 

IP66

IP67

Atex

## Description

- Marine grade, corrosion proof, LM6 aluminium enclosure
- Automatic synchronisation on multi-beacon system
- Xenon tubes mechanically secured against shock & vibration
- ✓ IP66/IP67 ingress protection
- 120 candela effective light intensity
- Lens colour: Red
- Available lens colours: Amber, Blue, Clear, Green, Yellow and Red

The flameproof BEX-230 Xenon beacons are suitable for Zone 1, 2, 21 & 22 applications. Approved to IECEx,

page 1/4