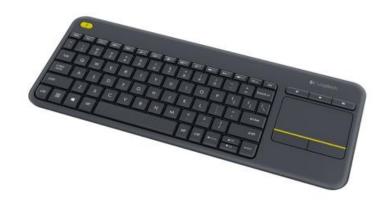

## K400 Plus Keyboard

K400 Plus Wireless Keyboard with Touchpad

## Description

The K400 Plus Keyboard allows you to take wireless control of your TV set.

This stylish keyboard with comfortable, low-profile keys provides long range, reliable wireless interaction with the TV.

- Wireless convenience with a wireless range of up to 10 m (33 ft), you can turn up the volume of your favorite video, browse the web, blog, chat and more, all from the comfort of your couch.
- Stylish, minimalist design this ultrathin keyboard with low-profile keys is compact, but still provides comfortable, quiet typing. Store it upright for added convenience.
- ✓ Multi-touch touchpad no need for a separate mouse thanks to the large 3.5 inch, built-in touchpad.