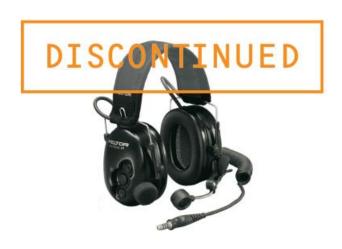

## Headset for dect handset

Rough with cable

# Description

- Lightweight construction
- Easy switching from the ear-hook to the headband fixture
- Includes battery pack and charger

#### **GENERAL**

| Weight     | 0.4 kg                                            |
|------------|---------------------------------------------------|
| Included   |                                                   |
| 2211200111 | Cable for headset for dect handset for rough & EX |
| 2211200101 | Headset MT1H7F2-77<br>for DECT Rough V3           |