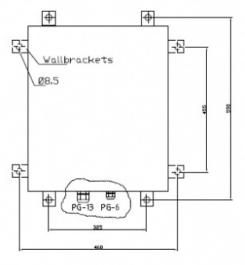

### **Technical Dimensions**

#### Technical data

Material......Flore glass reinforced polyester Finish......Grey RAL 7032

Protection.....IP66
Wallbrackets....PF/PLM (4pcs.)

All dimensions in mm.

page 2/3

### **GENERAL**

| Size (WxHxD) | 430 x 330 x 200 mm |
|--------------|--------------------|
| Weight       | 8.0 kg             |