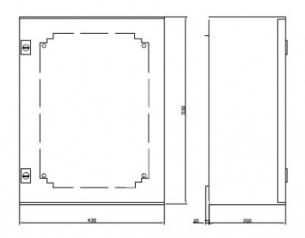

### **Technical Dimensions**

#### Technical data

Material......Flore glass reinforced polyester Finish......Grey RAL 7032

Protection.....IP66
Wallbrackets....PF/PLM (4pcs.)

All dimensions in mm.

page 2/3

### **GENERAL**

| Size (WxHxD) | 430 x 330 x 200 mm |
|--------------|--------------------|
| Weight       | 8.0 kg             |