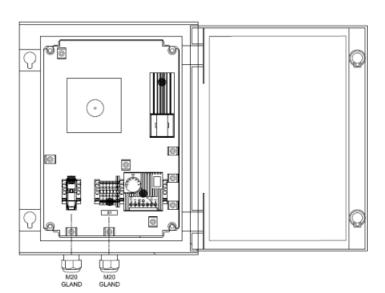

## Description

- Designed for outdoor cold environment
- PoE for base station and 230 VAC for heater
- 115V AC on request
- Prepared with terminals and cable glands

#### Technical data

Material......Flore glass reinforced polyester Finish......Grey RAL 7032

Protection.....IP66
Wallbrackets....PF/PLM (4pcs.)

All dimensions in mm.

page 2/3