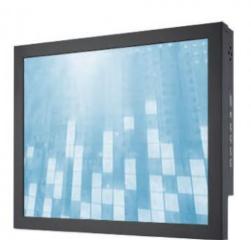

# CH1705

Monitor 17" Chassis mount VGA/HDMI/2xBNC AV-I/O

# Description

- Modular mechanism design provides flexible product configuration and easy maintenance.
- Optional ultra high brightness panel.
- Optional with auto-brightness sensor offers application in day and night.
- Optional to built-in touch screen for interactive application.
- VESA mount for wall, ceiling or table mounting

#### **GENERAL**

| Size (WxHxD)      | 380.2 x 318.9 x 59.8 mm |
|-------------------|-------------------------|
| Weight            | 5.0 kg                  |
| Power consumption | 32,5 W                  |