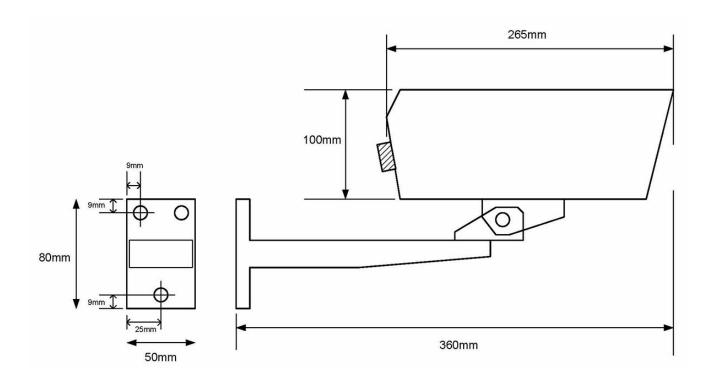

## **Technical Dimensions**

page 2/3

#### **GENERAL**

| Size (Length w/ bracket | 360 mm |
|-------------------------|--------|
| Weight                  | 2.7 kg |

page 3/3