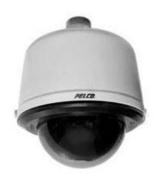

## SD429-PSGE1-X

Camera dome SST day-night PTZ 29x optical zoom IP66

IP66

### Description

This item has been replaced by item number 2310101057

- All Stainless Steel Construction
- Built-in Back Box Memory
- Intregrated Passive UTP Circuit
- 7 Alarm Inputs; 2 Programmable Auxiliary Outputs
- Built-in Surge and Limited Lightning Protection
- ✓ Compatible with 29X and 36X Spectra® IV SE Dome Drives
- Bubble Constructed of Optically Clear Acrylic
- Environmental Pendant Model Only
- Meets NEMA Type 4X and IP66 Standards
- Outdoor Applications