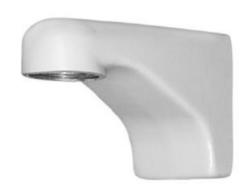

# SWM-GY Mini bracket

For wall mounting of SD-423

#### Description

- Low Cost
- For Use with Spectra ® or DF5 Series Pendant Domes
- Constructed of Cast Aluminum
- Cable Feedthrough Features
- Supports up to 10 pounds (4.5 kg)
- Easy to Install, by means of a Mounting Plate, with Standard Tools
- Mounting Hardware is Concealed Within the SWM, Providing a Very Attractive Appearance
- Mounts Directly to a Vertical Load-Bearing Surface for Wall Mount Applications
- Can be used with the SWM-PA Series Pole Adapter or SWM-CA Series Corner Adapter
- For Indoor Applications

#### **GENERAL**

| Size (WxHxD) | 78,7 x 105,4 x 158,8<br>mm |
|--------------|----------------------------|
| Weight       | 0.5 kg                     |