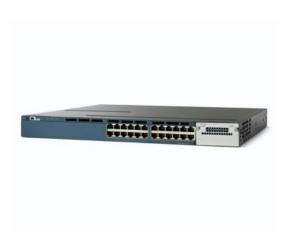

# 3560X-24P-L

CISCO Catalyst 3560X 24-port 10/100/1000 PoE+ LAN Base

## Description

The Cisco Catalyst 3560-X Series Switches are an enterprise-class lines of stackable and standalone switches, respectively. These switches provide high availability, scalability, security, energy efficiency, and ease of operation with innovative features, IEEE 802.3at Power over Ethernet Plus (PoE+) configurations, optional network modules, redundant power supplies, and Media Access Control Security (MACsec) features. The Cisco Catalyst 3560-X enhance productivity by enabling applications such as IP telephony, wireless, and video for borderless network experience.

# Specifications

The Cisco Catalyst 3560-X is managed 24-port switch with 24 auto-sensing 10/100 ports capable of supporting PoE.