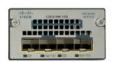

ting temperature       | 23 to 113°F (-5 to 45°C) |
|-----------------------------|--------------------------|
| Operating relative humidity | 5% to 95%, noncondensing |

### **ELECTRICAL CHARACTERISTICS**

| Frequency                | 50/60 Hz           |
|--------------------------|--------------------|
| Maximum heat dissipation | 2465 BTU/hr        |
| AC voltage               | 100 / 240 VAC      |
| Current                  | 10 / 5 A           |
| Maximum power rating     | 715 W (with 2 PSU) |
| Available PoE Power      | 435W               |

### **DIMENSIONS & WEIGHT**

| Dimensions (W x D x H) | 445 x 460 x 44.5 mm |
|------------------------|---------------------|
| Weight                 | 7.1 kg              |
| Mounting               | Rack Mountable, 1HU |

## Accessories









## C3KX-NM-10G

10GbE uplink module - 2xSFP+ and 2x SFP ports for 3560X, 3750X

## GLC-SX-MMD

Cisco 1000Base-SX SFP Transceiver Module for MultiMode Fiber - IEC60945 Compliant

## GLC-ZX-SMD

Cisco 1000BASE-ZX SFP transceiver module for Single-Mode fiber

## GLC-LH-SMD

Cisco 1000BASE-LX/LH SFP for Both Multimode and Single-Mode Fibers

page 2/3









GLC-T

Cisco 1000BASE-T SFP 1G RJ-45 for Copper Networks

### SFP-10G-SR

CISCO 10GBase-SR SFP+ 10GbE transceiver module for Multimode fiber

### SFP-10G-LRM

CISCO 10GBase-LRM SFP+ 10GbE transceiver module for both multimode and single-mode fibers

## SFP-10G-LR

CISCO 10GBase-LR SFP+ 10GbE transceiver module for single-mode fibers