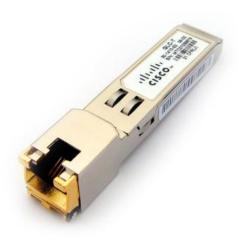

# **GLC-T**

Cisco 1000BASE-T SFP 1G RJ-45 for Copper Networks

### Description

The 1000BASE-T SFP operates on standard unshielded twisted-pair copper cabling of link lengths up to 100 m (328 ft). Cisco 1000BASE-T SFP modules support 10/100/1000 auto negotiation and Auto MDI/MDIX.

#### **CABLING**

| Туре             | Standard unshielded or shielded twisted-pair copper cabling. |
|------------------|--------------------------------------------------------------|
| Maximum distance | Up to 100 m (328 ft).                                        |