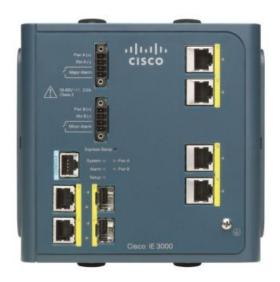

2220012502

IE-3000-4TC-E

Cisco IE-3000-4TC-E Switch w/Layer 3

## Description

This item can be replaced by the following item numbers: 2220012234, 2220012235, 2220012236 or 2220012237.

The Cisco Industrial Ethernet 3000 Series (IE 3000 Series) is a family of Layer 2 and Layer 3 switches that bring Cisco's leadership in switching to Industrial Ethernet applications with Innovative features, robust security, and superior ease of use. The Cisco IE 3000 Series features:

#### **DIMENSIONS & WEIGHT**

| Dimensions (W x D x H) | 152 x 112 x 147mm |
|------------------------|-------------------|
| Weight                 | 2 kg              |
| Mounting               | DIN-rail mounting |