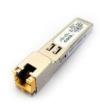

### **Accessories**

GLC-T

Cisco 1000BASE-T SFP 1G RJ-45 for Copper Networks GLC-SX-MMD

Cisco 1000Base-SX SFP Transceiver Module for MultiMode Fiber -IEC60945 Compliant GLC-ZX-SMD

Cisco 1000BASE-ZX SFP transceiver module for Single-Mode fiber