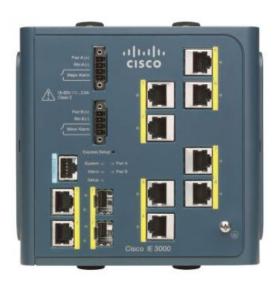

2220012503

IE-3000-8TC

Cisco IE-3000-8TC Switch

## Description

This item can be replaced by the following item numbers: 2220012234, 2220012235, 2220012236 or 2220012237.

The Cisco Industrial Ethernet 3000 Series (IE 3000 Series) is a family of Layer 2 and Layer 3 switches that bring Cisco's leadership in switching to Industrial Ethernet applications with Innovative features, robust security, and superior ease of use. The Cisco IE 3000 Series features:

- Industrial design and compliance
- Tools for easy deployment, management, and replacement
- Network security based on open standards
- Integration of IT and industrial automation networks

The Cisco IE 3000 Series is an ideal product for Industrial Ethernet applications, including factory automation, energy and process control, and intelligent transportation systems (ITSs).