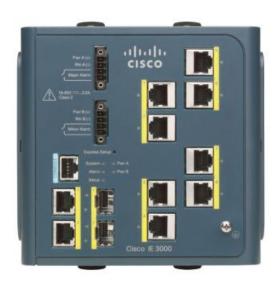

2220012504

IE-3000-8TC-E

Cisco IE-3000-8TC-E Switch w/Layer 3

## Description

This item can be replaced by the following item numbers: 2220012234, 2220012235, 2220012236 or 2220012237.

The Cisco Industrial Ethernet 3000 Series (IE 3000 Series) is a family of Layer 2 and Layer 3 switches that bring Cisco's leadership in switching to Industrial Ethernet applications with Innovative features, robust security, and superior ease of use. The Cisco IE 3000 Series features:

- Industrial design and compliance
- Tools for easy deployment, management, and replacement
- Network security based on open standards
- Integration of IT and industrial automation networks

The Cisco IE 3000 Series is an ideal product for Industrial Ethernet applications, including factory automation, energy and process control, and intelligent transportation systems (ITSs).

#### **DIMENSIONS & WEIGHT**

| Dimensions (W x D x H) | 152 x 112 x 147mm |
|------------------------|-------------------|
| Weight                 | 2 kg              |
| Mounting               | DIN-rail mounting |