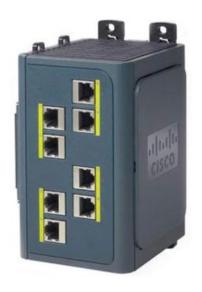

2220012505

IEM-3000-8TM

Cisco IEM-3000-8TM Expansion Module

## Description

Expansion copper Module for Cisco IE-3000-4TC, IE-3000-8TC, IE-3000-4TC-E, and IE-3000-8TC-E switches.

#### **PORTS**

8x Ethernet 10/100 RJ45 ports