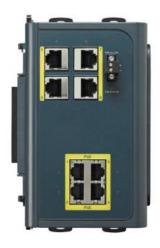

# IEM-3000-4PC-4TC

Cisco IEM-3000-4PC-4TC Expansion PoE/PoE+ module

## Description

- Expansion PoE module for IE-3000-4TC, IE-3000-8TC, IE-3000-4TC-E, and IE-3000-8TC-E switches, support 4 ports 10/100 PoE/PoE+ and 4 ports non-PoE ports
- External power source is required (44-57 VDC for PoE/50-57 VDC for PoE+)
- ✓ Minimum IOS release 15.0(2)EY2

#### **PORTS**

4x Ethernet 10/100 RJ45 ports

4x Ethernet 10/100 PoE+ RJ45 ports