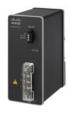

odule for IE-3000-4TC, IE-3000-8TC, IE-3000-4TC-E, and IE-3000-8TC-E switches, support 4 ports 10/100 PoE/PoE+ and 4 ports non-PoE ports
- External power source is required (44-57 VDC for PoE/50-57 VDC for PoE+)
- ✓ Minimum IOS release 15.0(2)EY2

## **Specifications**

#### **PORTS**

4x Ethernet 10/100 RJ45 ports

4x Ethernet 10/100 PoE+ RJ45 ports

#### **ENVIRONMENT**

| Operating temperature       | -40 to 167°F (-40 to 75°C) |
|-----------------------------|----------------------------|
| Operating relative humidity | 10 to 95% (non-condensing) |

#### **DIMENSIONS & WEIGHT**

| Dimensions (W x D x H) | 89 x 112 x 147    |
|------------------------|-------------------|
| Weight                 | 1.16 kg           |
| Mounting               | DIN-rail mounting |

### **Accessories**



#### PWR-IE65W-PC-AC

Cisco PoE AC Input Power Module for IE3000/2000

### **Used With**









IE-3000-4TC

Cisco IE-3000-4TC Switch

IE-3000-8TC-E

Cisco IE-3000-8TC-E Switch w/Layer 3

IE-3000-8TC

Cisco IE-3000-8TC Switch

IE-3000-4TC-E

Cisco IE-3000-4TC-E Switch w/Layer 3